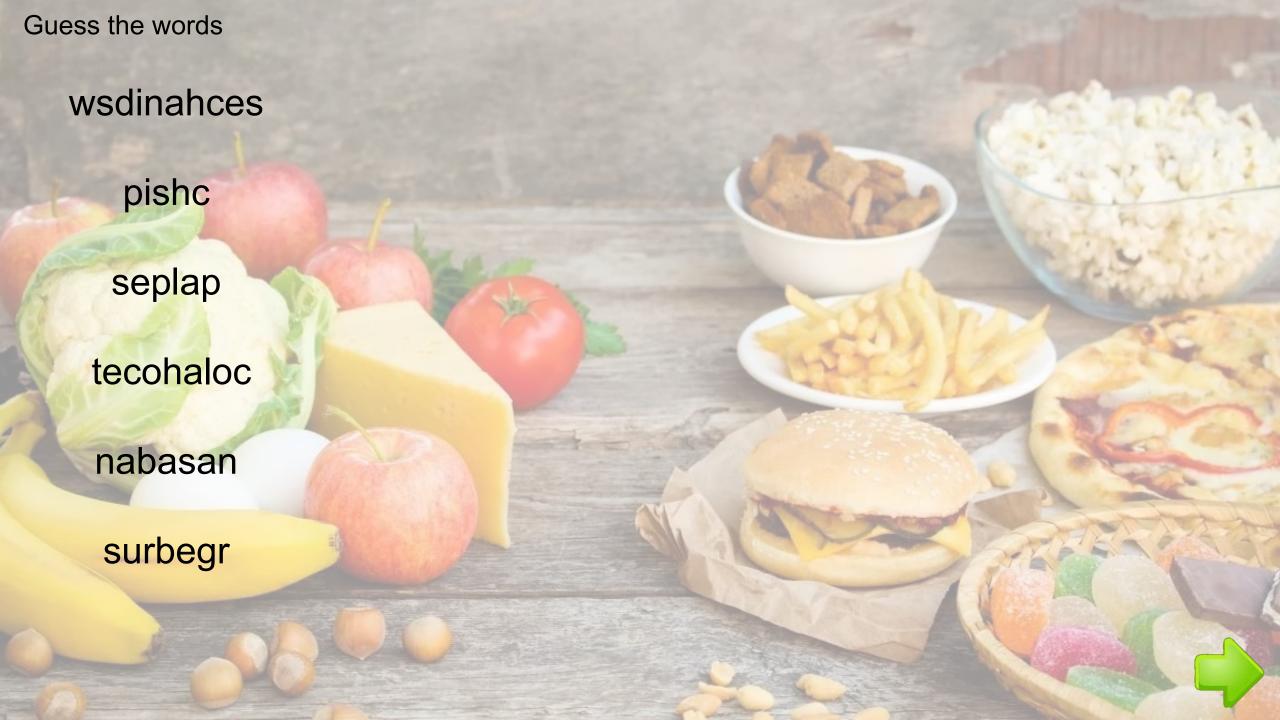

## sandwiches

chocolate

apples

chips

sandwiches

burgers

bananas

chocolate