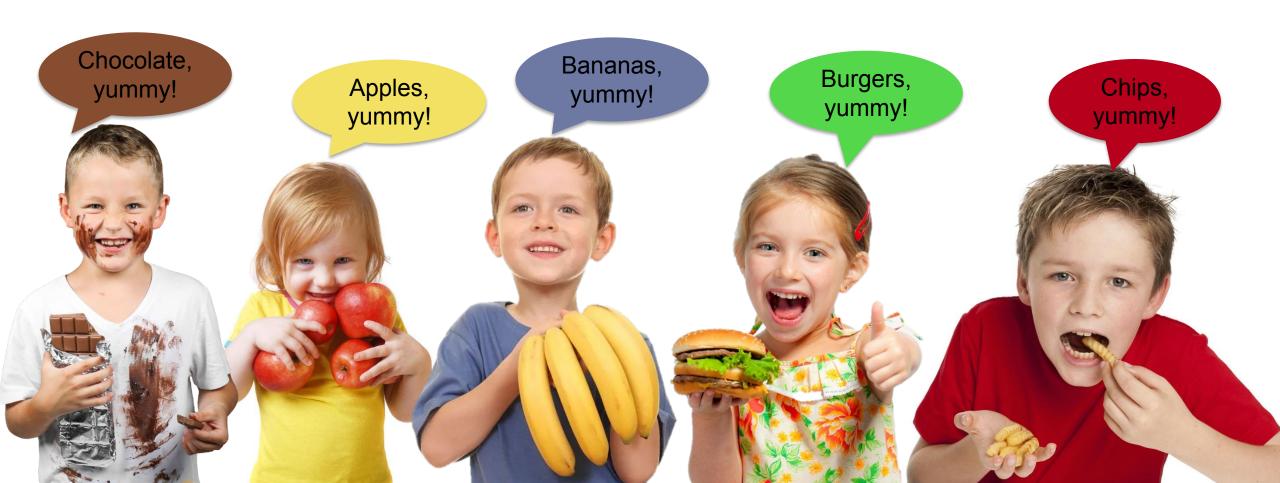

## sandwiches

chocolate

apples

chips

sandwiches

burgers

bananas

chocolate

## I like / I don't like

What's your favourite food?

Five, six, seven, eight

Give me more

One, two, three, four

My favourite food

Yummy chocolate

is chocolate