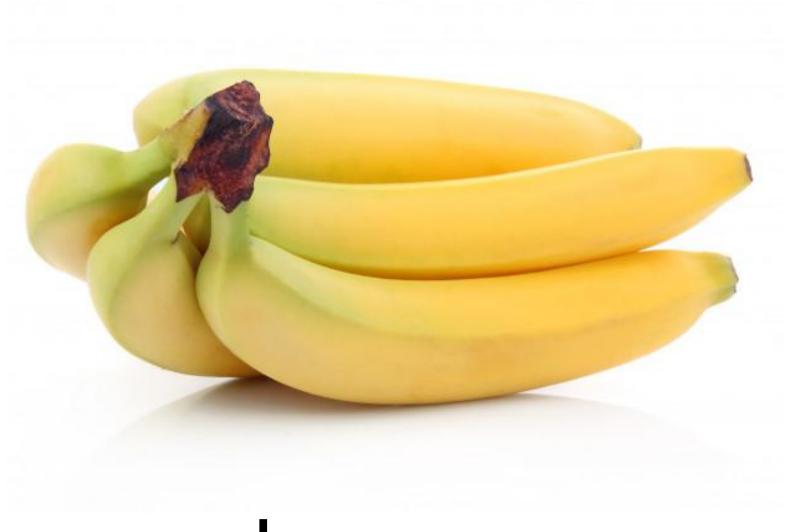

## Unit 5 Yummy Chocolate



apples





bananas





## burgers





chips





## sandwiches





chocolate















apples

chips

sandwiches

burgers

bananas

chocolate



## How many apples?









# How many bananas?



## How many burgers?



















## How many sandwiches?



















## I like / I don't like





What's your favourite food?

















Five, six, seven, eight

Give me more

One, two, three, four

My favourite food

Yummy chocolate

is chocolate



### Listen and read





**Lulu**: This is a lovely party. Mmm, burgers! I like burgers!



Lulu: Chips too! Yummy! I like chips!

Larry: Look, Lulu! Sandwiches!

Lulu: Thank you, Larry!



Lulu: Oh, bananas!
Thank you, Chuckles!
I like bananas too!