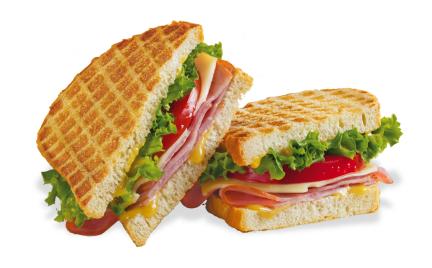

## Unit 5 Yummy Chocolate



apples





bananas





## burgers





chips





## sandwiches





chocolate















apples

chips

sandwiches

burgers

bananas

chocolate



## How many apples?









# How many bananas?



## How many burgers?



















## How many sandwiches?



















## I like / I don't like





What's your favourite food?

















Five, six, seven, eight

Give me more

One, two, three, four

My favourite food

Yummy chocolate

is chocolate



### Listen and read





**Lulu**: This is a lovely party. Mmm, burgers! I like burgers!



Lulu: Chips too! Yummy! I like chips!

Larry: Look, Lulu! Sandwiches!

Lulu: Thank you, Larry!



Lulu: Oh, bananas!
Thank you, Chuckles!
I like bananas too!