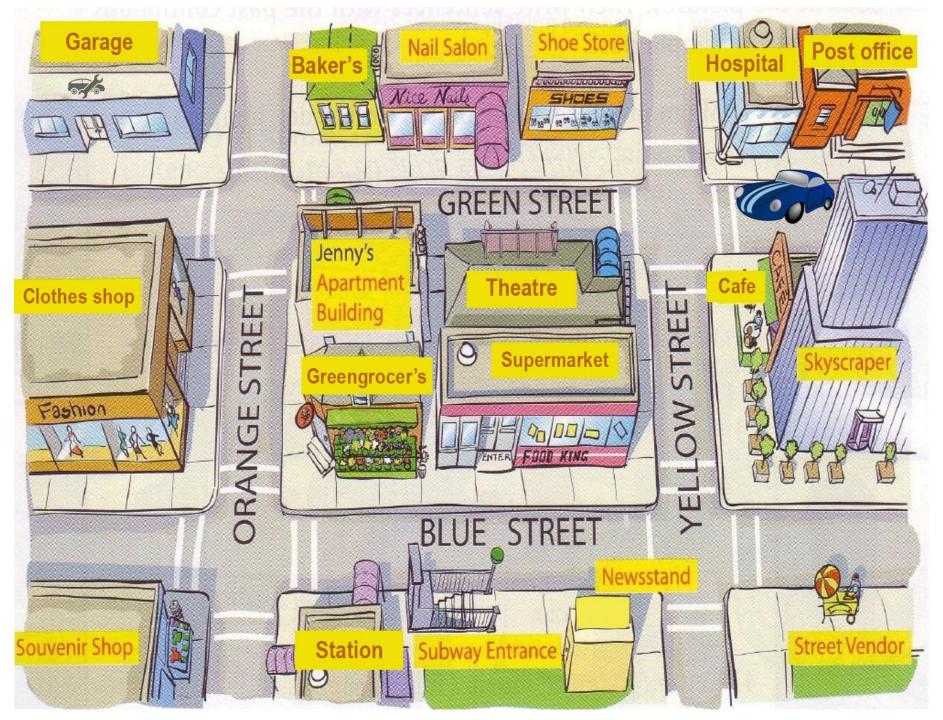

# Module 2 (Unit 3) A Working Day



### station





## garage





## cafe





#### theatre





#### baker's





# hospital





greengrocer's





## post office



#### Label the pictures







greengrocer's

hospital

post office

baker's

garage

cafe

station

theatre















Where is the hospital? It is in Yellow Street





#### baker

I bake bread and make cakes





#### greengrocer

I sell fruit and vegetables





#### mechanic

I fix cars





#### nurse

I help sick people





#### postman

I take letters to people's houses





#### waiter

I serve food and drinks







A waiter

A greengrocer

A postman

A mechanic

A nurse

A baker

serves food and drinks.

works in a garage and fixes cars.

helps sick people.

sells vegetables and fruit.

bakes bread.

works at school and teaches children.

takes letters to people's houses.

Match the jobs with the definitions

always usually sometimes never



never sometimes usually always



#### How often do you do this?

3. I

| 1.1 | wak | e up | o late. |
|-----|-----|------|---------|
|     |     |