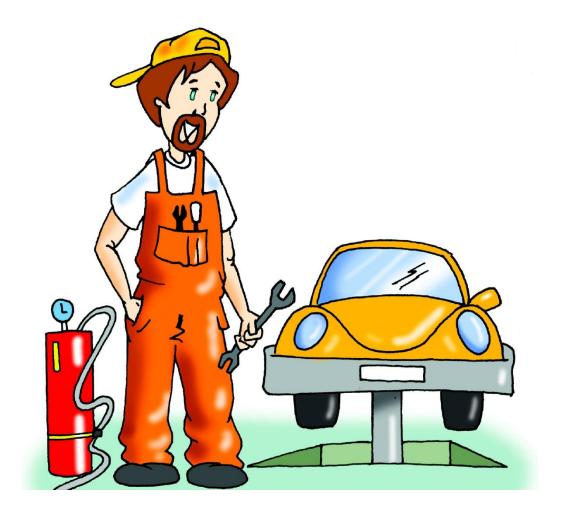

# Module 2 (Unit 3) A Working Day



### station





## garage





## cafe





#### theatre





#### baker's





# hospital





greengrocer's





## post office



#### Label the pictures







greengrocer's

hospital

post office

baker's

garage

cafe

station

theatre















Where is the hospital? It is in Yellow Street





#### baker

I bake bread and make cakes





#### greengrocer

I sell fruit and vegetables





#### mechanic

I fix cars





#### nurse

I help sick people





#### postman

I take letters to people's houses





#### waiter

I serve food and drinks







A waiter

A greengrocer

A postman

A mechanic

A nurse

A baker

serves food and drinks.

works in a garage and fixes cars.

helps sick people.

sells vegetables and fruit.

bakes bread.

works at school and teaches children.

takes letters to people's houses.

Match the jobs with the definitions

always usually sometimes never



never sometimes usually always



#### How often do you do this?

3. I

| 1.1 | wak | e up | o late. |
|-----|-----|------|---------|
|     |     |      |         |

2. I clean my room.

play sports.

4. I go shopping.

5. I read a book.

6. I wash the dishes.

7. I walk to school.

8. I have lunch