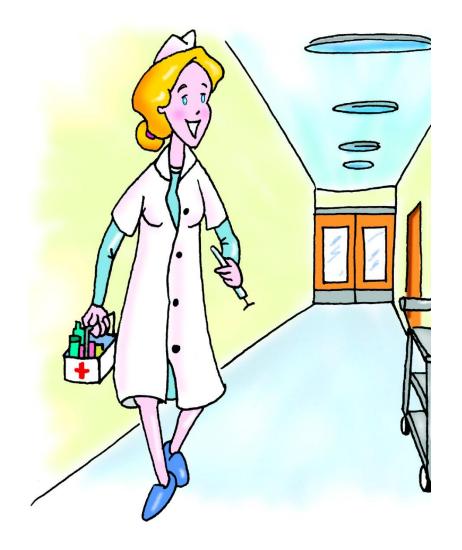

# Module 2 (Unit 3) A Working Day



### station





## garage





## cafe





#### theatre





#### baker's





# hospital





greengrocer's





## post office



#### Label the pictures







greengrocer's

hospital

post office

baker's

garage

cafe

station

theatre















Where is the hospital? It is in Yellow Street





#### baker

I bake bread and make cakes





#### greengrocer

I sell fruit and vegetables





#### mechanic

I fix cars





#### nurse

I help sick people





#### postman

I take letters to people's houses





#### waiter

I serve food and drinks







A waiter

A greengrocer

A postman

A mechanic

A nurse

A baker

serves food and drinks.

works in a garage and fixes cars.

helps sick people.

sells vegetables and fruit.

bakes bread.

works at school and teaches children.

takes letters to people's houses.

Match the jobs with the definitions

always usually sometimes never



never sometimes usually always



#### How often do you do this?

3. I

| 1.1 | wak | e up | o late. |
|-----|-----|------|---------|
|     |     |      |         |

2. I clean my room.

play sports.

4. I go shopping.

5. I read a book.

6. I wash the dishes.

7. I walk to school.

8. I have lunch at school.

9. I write letter t