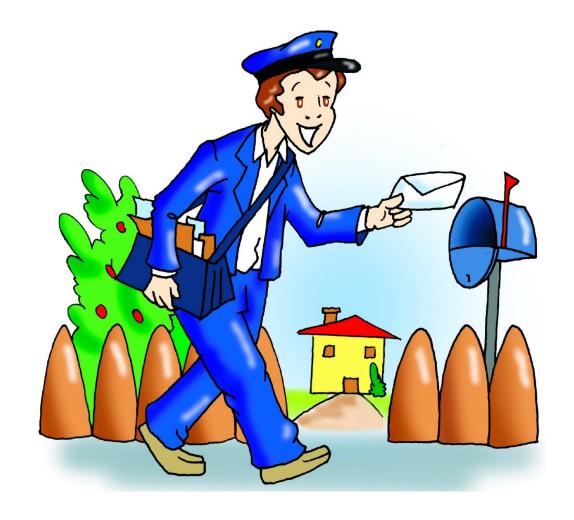

# Module 2 (Unit 3) A Working Day



### station





## garage





## cafe





#### theatre





#### baker's





# hospital





greengrocer's





## post office



#### Label the pictures







greengrocer's

hospital

post office

baker's

garage

cafe

station

theatre















Where is the hospital? It is in Yellow Street





#### baker

I bake bread and make cakes





#### greengrocer

I sell fruit and vegetables





#### mechanic

I fix cars





#### nurse

I help sick people





#### postman

I take letters to people's houses





#### waiter

I serve food and drinks







A waiter

A greengrocer

A postman

A mechanic

A nurse

A baker

serves food and drinks.

works in a garage and fixes cars.

helps sick people.

sells vegetables and fruit.

bakes bread.

works at school and teaches children.

takes letters to people's houses.

Match the jobs with the definitions

always usually sometimes never



never sometimes usually always



#### How often do you do this?

3. I

| 1.1 | wak | e up | o late. |
|-----|-----|------|---------|
|     |     |      |         |

2. I clean my room.

play sports.

4. I go shopping.

5. I read a book.

6. I wash the dishes.

7. I walk to school.

8. I have lunch at school.

9. I write letter to my Grandma.

10. I swim in the riv