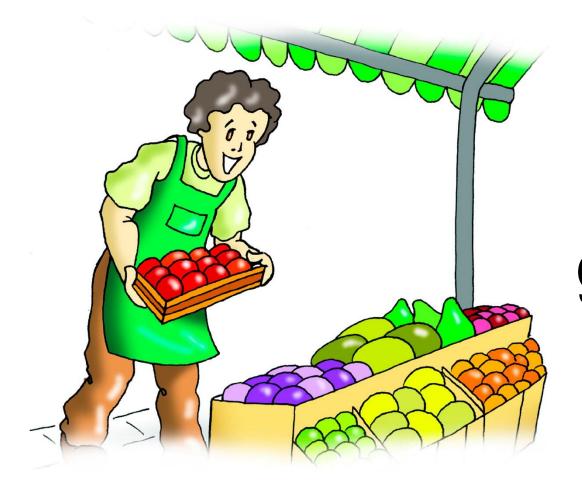

# Module 2 (Unit 3) A Working Day



### station





## garage





## cafe





#### theatre





#### baker's





# hospital





greengrocer's





## post office



#### Label the pictures







greengrocer's

hospital

post office

baker's

garage

cafe

station

theatre















Where is the hospital? It is in Yellow Street





#### baker

I bake bread and make cakes





#### greengrocer

I sell fruit and vegetables





#### mechanic

I fix cars





#### nurse

I help sick people





#### postman

I take letters to people's houses





#### waiter

I serve food and drinks







A waiter

A greengrocer

A postman

A mechanic

A nurse

A baker

serves food and drinks.

works in a garage and fixes cars.

helps sick people.

sells vegetables and fruit.

bakes bread.

works at school and teaches children.

takes letters to people's houses.

Match the jobs with the definitions

always usually sometimes never



never sometimes usually always



#### How often do you do this?

3. I

| 1.1 | wak | e up | o late. |
|-----|-----|------|---------|
|     |     |      |         |

2. I clean my room.

play sports.

4. I go shopping.

5. I read a book.

6. I wash