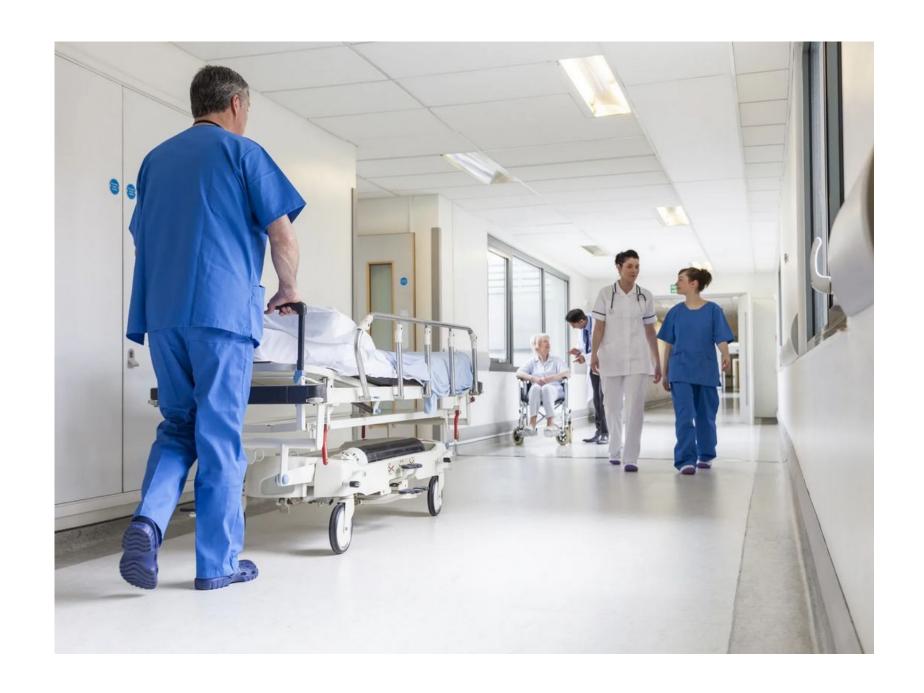

# Module 2 (Unit 3) A Working Day



### station





## garage





## cafe





#### theatre





#### baker's





# hospital





greengrocer's





## post office



#### Label the pictures







greengrocer's

hospital

post office

baker's

garage

cafe

station

theatre















Where is the hospital? It is in Yellow Street





#### baker

I bake bread and make cakes





#### greengrocer

I sell fruit and vegetables





#### mechanic

I fix cars





#### nurse

I help sick people





#### postman

I take letters to people's houses





#### waiter

I serve food and drinks







A waiter

A greengrocer

A postman

A mechanic

A nurse

A baker

serves food and drinks.

works in a garage and fixes cars.

helps sick people.

sells vegetables and fruit.

bakes bread.

works at school and teaches children.

takes letters to people's houses.

Match the jobs with the definitions

always usu