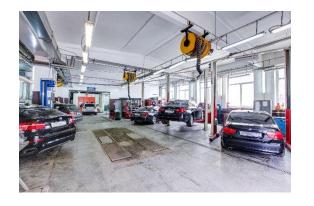

# Module 2 (Unit 3) A Working Day



### station





## garage





## cafe





#### theatre





#### baker's





# hospital





greengrocer's





## post office



#### Label the pictures







greengrocer's

hospital

post office

baker's

garage

cafe

station

theatre















Where is the hospital? It is in Yellow Street





#### baker

I bake bread and make cakes





#### greengrocer

I sell fruit and vegetables





#### mechanic

I fix cars





#### nurse

I help sick people





#### postman

I take letters to people's houses





#### waiter

I serve food and drinks







A waiter

A greengrocer

A postman

A mechanic

A nurse

A baker

serves food and drinks.

works in a garage and fixes cars.

helps sick people.

sells vegetables and fruit.

bakes bread.

works at school and teaches children.

takes letters to people's houses.

Match the jobs with the definitions

always usually sometimes never



never sometimes usually always



#### How often do you do t