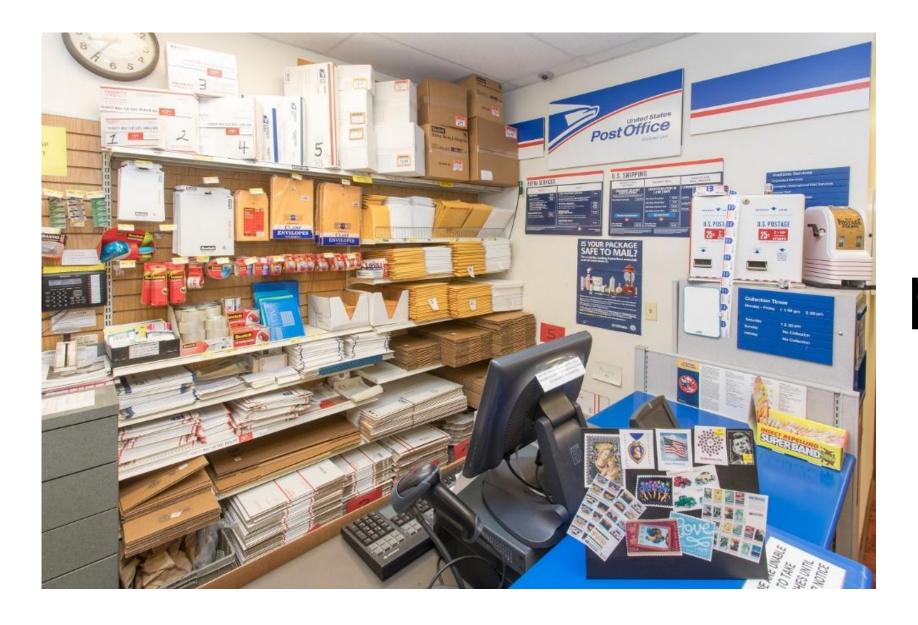

# Module 2 (Unit 3) A Working Day



### station





## garage





## cafe





#### theatre





#### baker's





# hospital





greengrocer's





## post office



#### Label the pictures







greengrocer's

hospital

post office

baker's

garage

cafe

station

theatre















Where is the hospital? It is in Yellow Street





#### baker

I bake bread and make cakes





#### greengrocer

I sell fruit and vegetables





#### mechanic

I fix cars





#### nurse

I help sick people





#### postman

I take letters to people's houses





#### waiter

I serve food and drinks







A waiter

A greengrocer

A postman

A mechanic

A nurse

A baker

serves food and drinks.

works in a garage and fixes cars.

helps sick people.

sells vegetables and fruit.

bakes bread.

works at school and teaches children.

takes letters to people's houses.

Match the jobs with the definitions

always usually sometimes never



never somet