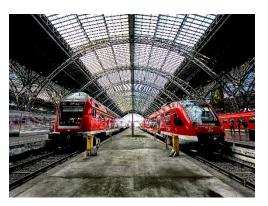

# Module 2 (Unit 3) A Working Day



### station





## garage





## cafe





#### theatre





#### baker's





# hospital





greengrocer's





## post office



#### Label the pictures







greengrocer's

hospital

post office

baker's

garage

cafe

station

theatre















Where is the hospital? It is in Yellow Street





#### baker

I bake bread and make cakes





#### greengrocer

I sell fruit and vegetables





#### mechanic

I fix cars





#### nurse

I help sick people





#### postman

I take letters to people's houses





#### waiter

I serve food and drinks







A waiter

A greengrocer

A postman

A mechanic

A nurse

A baker

serves food and drinks.

works in a garage and fixes cars.

helps sick people.

sells vegetables and fruit.

bakes bread.

works at school and teaches children.

takes letters to people's houses.

Match the jobs with the definitions

always usually sometimes never



never sometimes usually always



#### How often do you do