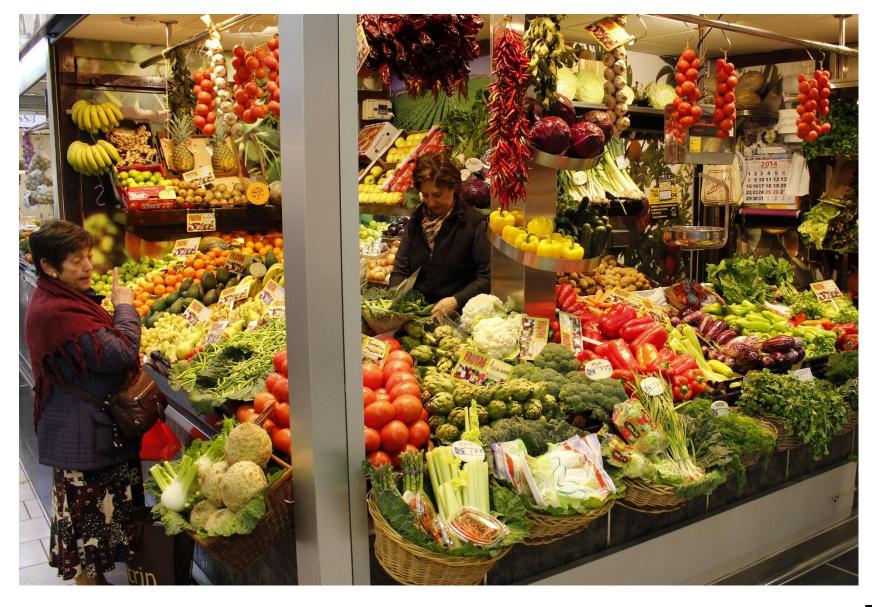

# Module 2 (Unit 3) A Working Day



### station





## garage





## cafe





#### theatre





#### baker's





# hospital





greengrocer's





## post office



#### Label the pictures







greengrocer's

hospital

post office

baker's

garage

cafe

station

theatre















Where is the hospital? It is in Yellow Street





#### baker

I bake bread and make cakes





#### greengrocer

I sell fruit and vegetables





#### mechanic

I fix cars





#### nurse

I help sick people





#### postman

I take letters to people's houses





#### waiter

I serve food and drinks







A waiter

A greengrocer

A postman

A mechanic

A nurse

A baker

serves food and drinks.

works in a garage and fixes cars.

helps sick people.

sells vegetables and fruit.

bakes bread.

works at school and teaches children.

takes letters to people's houses.

Match the jobs with the definitions

always usually sometimes n