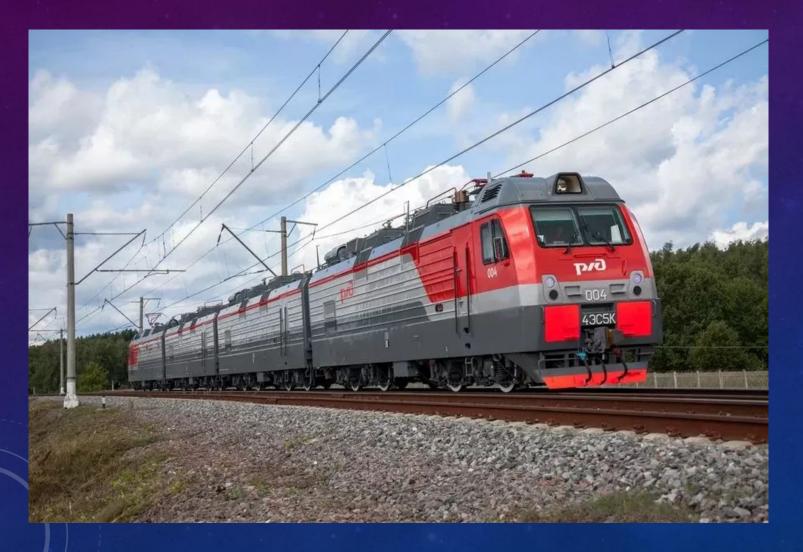

#### 4ES5K, RUSSIAN RAILWAYS. 17,838 HORSEPOWER

And here is the leader among freight locomotives - the mighty 4-section 4ES5K, developed in Novocherkassk and produced since 2004. The family also includes less powerful 2- and 3-section models. But this giant is able to pull almost anything!