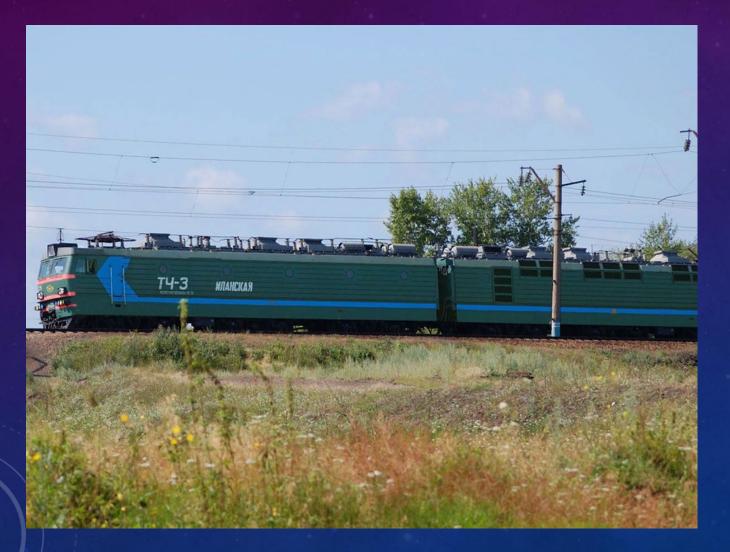

### NOVOCHERKASSK VL85 FOR RUSSIAN RAILWAYS, 12,550 HORSEPOWER

The VL85 is among the highest echelon of motors that patrol Russia's famous East Siberian Railways. With over 12,000 horsepower.