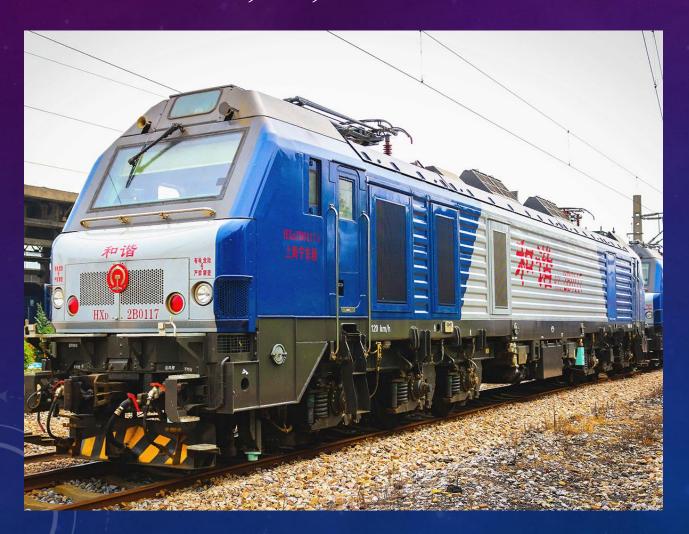

## DATONG ELECTRIC LOCOMOTIVE HXD2 FOR CHINA RAILWAYS, 13,410 HORSEPOWER

the Datong Hxd2 can carry over 7,000 tons of coal and are designed to do so even at temperatures of -40 degrees through the winter.