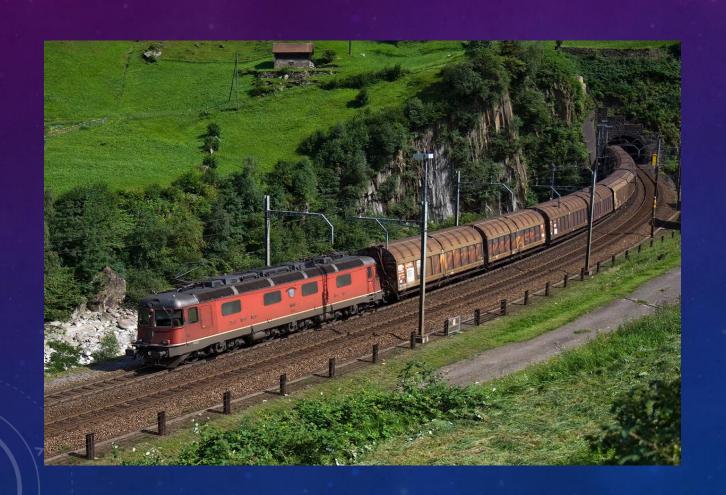

#### SLM RE 6/6 FOR SWITZERLAND SBB, 9,705 HORSEPOWER

This locomotive also used on the Malmbanan, or Iron Ore Line