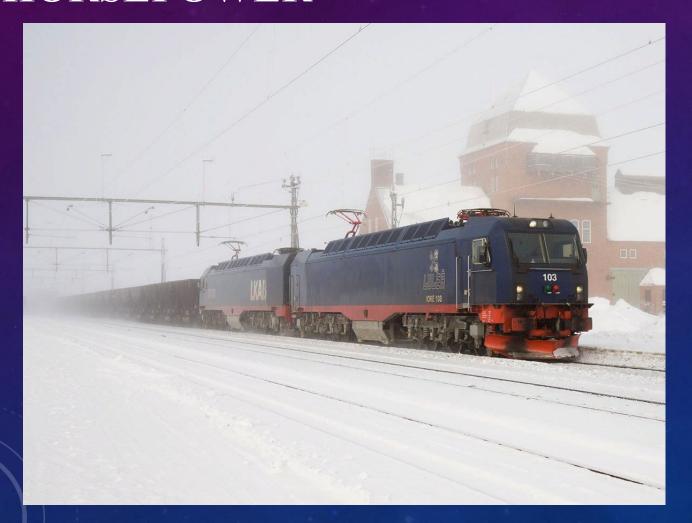

#### BOMBARDIER IORE FOR MALMBANAN, 14,483 HORSEPOWER

Iron ore is about as heavy a load as a train can bear. The IORE locomotives are built for Swedish mining company, in charge of railways, and spend their days hauling hundreds of tons of mined rock.