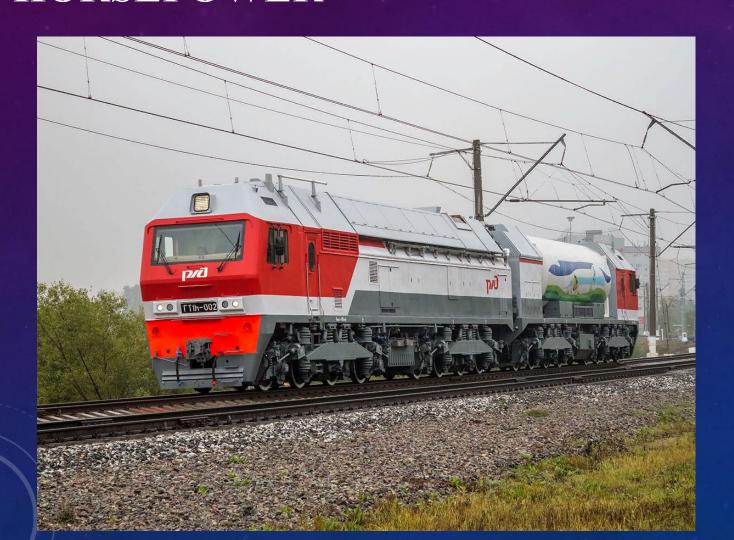

#### SINARA GT1S FOR RUSSIAN RAILWAYS, 11,285 HORSEPOWER

Since it debuted in 2008, the Sinara GT1s has held two very important titles: the world's most powerful gasoline turbine locomotive and the world's most powerful internal-combustion locomotive.