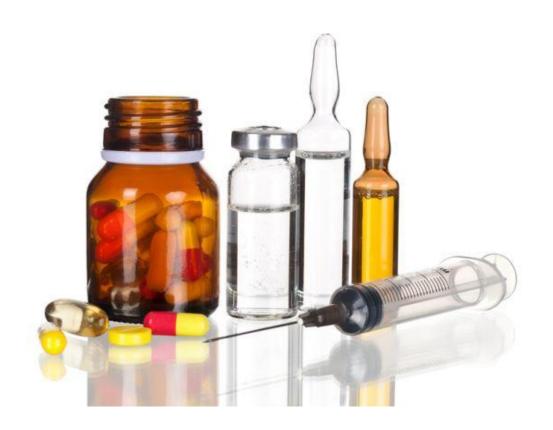

## Таблетки и растворы в медицине

для специальности 33.02.01 Фармация Подготовила: преподаватель иностранного языка Рябикина Ю.С.

*Medicinal forms are the* forms given to medicinal preparations for convenience of their application. Dosage forms are manufactured in pharmacies or at pharmaceutical companies. There are liquid, soft and solid dosage forms, as well as dosage forms for injections. The same medicament can be manufactured in various dosage forms.

## Liquid dosage forms

Solutions are obtained by dissolving solid or liquid medicinal substances in a solvent. As a solvent, distilled water is most often used, and in some cases - ethyl alcohol, glycerin, liquid oils (vaseline, olive, peach, sunflower). Solutions should be transparent, should not contain notified particles or sediment.

Solid dosage forms

Tablets - a solid dosage form, obtained by pressing medicinal substances on special machines.

Tablets have the form of round, oval or other forms of plates with a flat or biconvex surface. They are easy to use, portable and stored for a long time. In them, the unpleasant taste of medicinal substances is less noticeable.