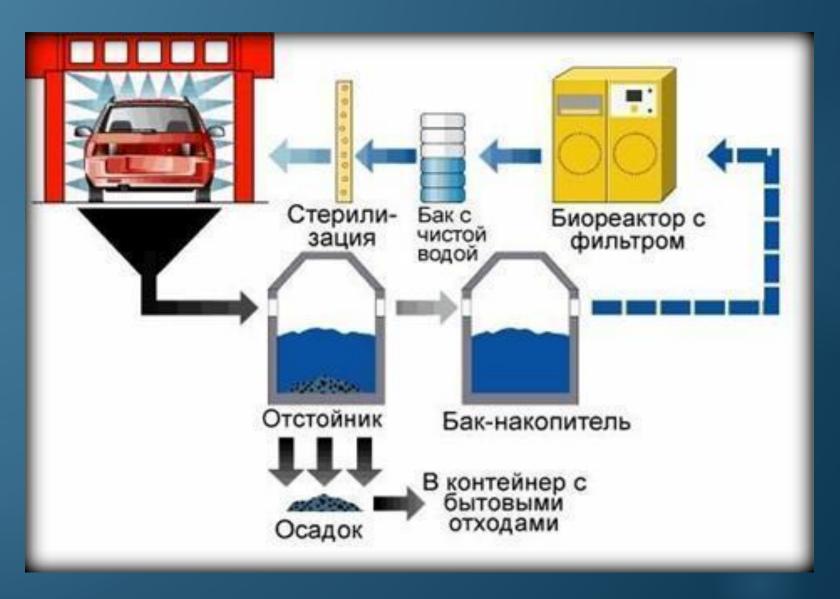

#### Principle of operation

- Sink represents soft plastic "bag" on a car fastener where the car is driven. The principle of work approximately same as at the dishwasher the car washes water and steam, and water passes on a cycle through a cleaner. Thanks to it on a wash of one car only some liters of water that much less, than 135 liters which are on average spent at a usual sink from a hose will leave.
- Further the specialized robot automatically opens doors and starts cleaning salon from within, in advance having taken out thus a rug and having cleared it of dirt.
- Then the car quickly dries.
- The car is literally cleaned from all directions while on usual sinks the sink of the bottom costs additional resources.
- All procedure takes 4 minutes.

#### Scheme of work of installation