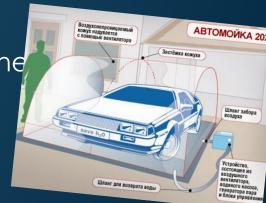

#### Principle of operation

- Sink represents soft plastic "bag" on a car fastener where the car is driven. The principle of work approximately same as at the dishwasher the car washes water and steam, and water passes on a cycle through a cleaner. Thanks to it on a wash of one car only some liters of water that much less, than 135 liters which are on average spent at a usual sink from a hose will leave.
- Further the specialized robot automatically opens doors and starts cleaning salon from within, in advance having taken out thus a rug and having cleared it of dirt.
- Then the car quickly dries.
- The car is literally cleaned from all directions while on usual sinks the sink of the bottom costs additional resources.
- All procedure takes 4 minutes.

#### Scheme of work of installation