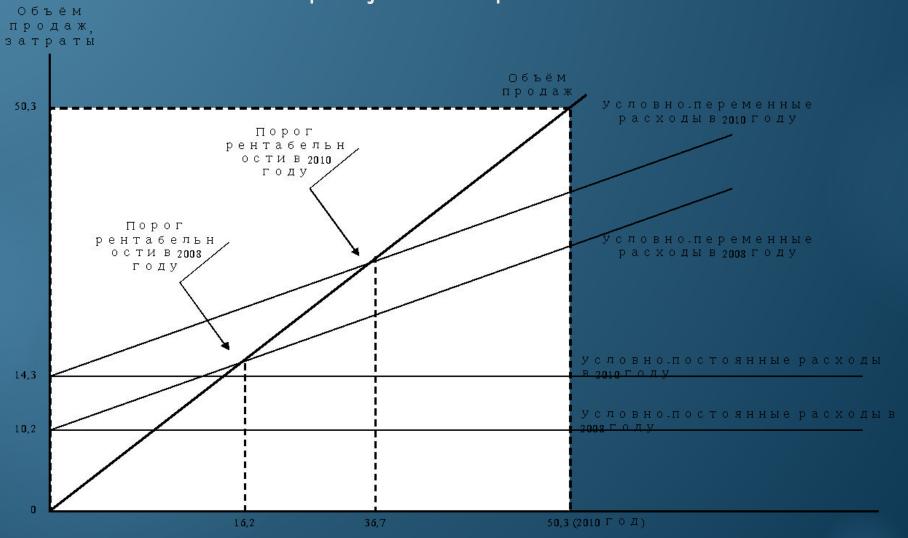

### Schedule of determination of profitability of the project of production

### Financial analysis of business. The predicted realization volume.

We make the program of the predicted volume of use of services for 3 years consisting of the minimum, real and maximum sales volume. In 2016 (year of opening of sinks) it is planned to get at an average flow of visitors of 130 people profit of 37 797 600 rubles that will help to repay the loan already by the end of this year. By 2017 we plan to increase number of sinks as according to our forecasts within these 3 years the flow of visitors too will increase that will help us to get the maximum profit.