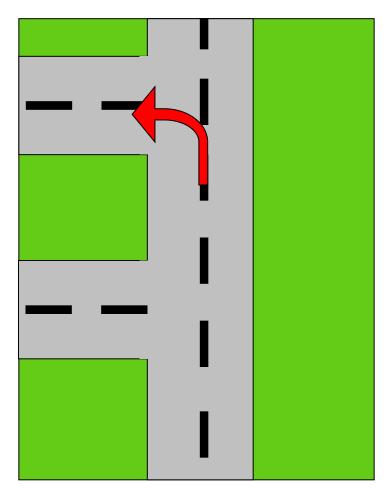

#### **Turn Left**

Take the <u>first</u> turning on the left

Take the <u>second</u> turning on the left