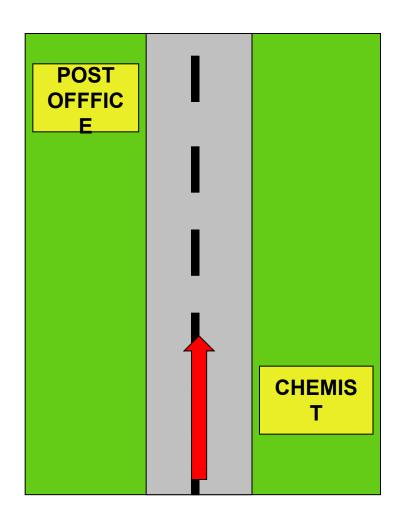

# Go past | the Chemist Pass by

The Chemist is on the/your right

The Post Office is on the/your left

### The Chemist is next to the Post Office

## The Post Office is opposite the Chemist