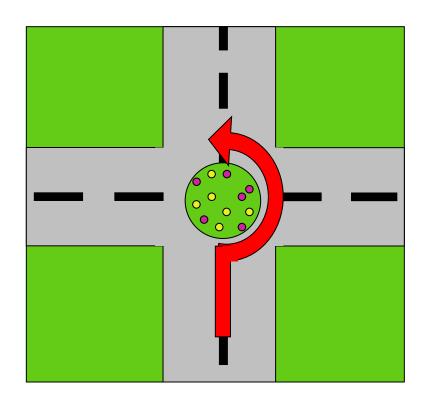

#### Roundabout

Go straight until you come to a *roundabout* and turn left / take the third exit