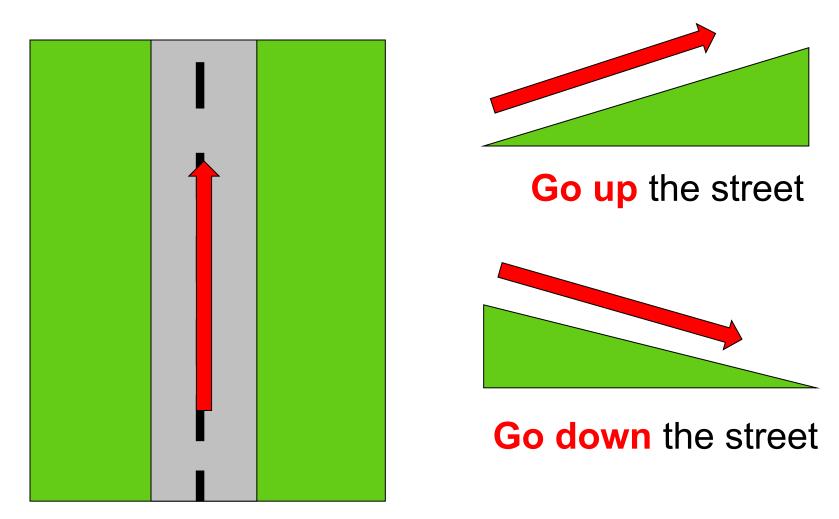

# Asking for and giving directions

- How do I get to....?

  Ho do I go to ...?



## Go along Go on / ahead the street Go straight on



# Go past | the Chemist Pass by



The Chemist is on the/your right

The Post Office is on the/your left

#### **Turn Left**



Take the <u>first</u> turning on the left



Take the <u>second</u> turning on the left

#### **Turn Right**



Take the <u>first</u> turning on the right



Take the <u>second</u> turning on the right

### Turn Right at the end of the street

#### **Cross** the street





### Go to the Traffic Lights



Go straight until you come to the *traffic lights* 

#### Roundabout



Go straight until you come to a *roundabout* and turn left / take the third exit

### The Chemist is next to the Post Office



## The Post Office is opposite the Chemist