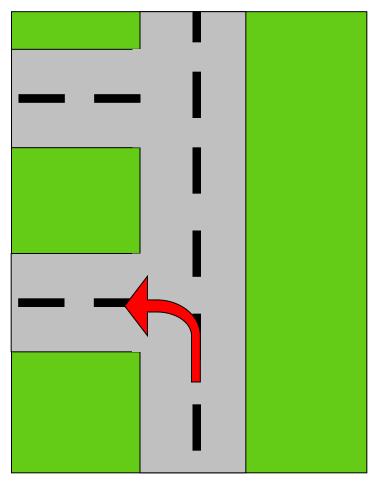

#### **Turn Left**

Take the <u>first</u> turning on the left

Take the <u>second</u> turning on the left

#### **Turn Right**

Take the <u>first</u> turning on the right

Take the <u>second</u> turning on the right