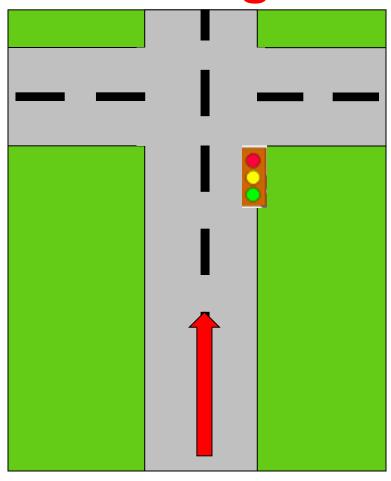

### Go to the Traffic Lights

Go straight until you come to the *traffic lights* 