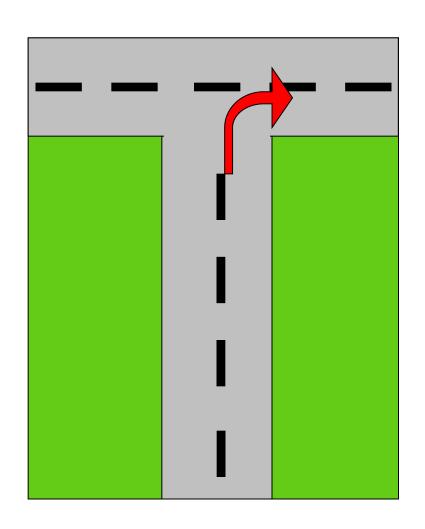

# Asking for and giving directions

- How do I get to....?

  Ho do I go to ...?



## Go along Go on / ahead the street Go straight on



# Go past | the Chemist Pass by



The Chemist is on the/your right

The Post Office is on the/your left

#### **Turn Left**



Take the <u>first</u> turning on the left



Take the <u>second</u> turning on the left

#### **Turn Right**



Take the <u>first</u> turning on the right



Take the <u>second</u> turning on the right

### Turn Right at the end of the street

#### **Cross** the street





### Go to the Traffic Lights



Go straight until you come to the *traffic lights* 

#### Roundabout



Go straight until you come to a *roundabout* and turn left / take the third exit

### The Chemist is next to the Post Office



## The Post Office is opposite the Chemist