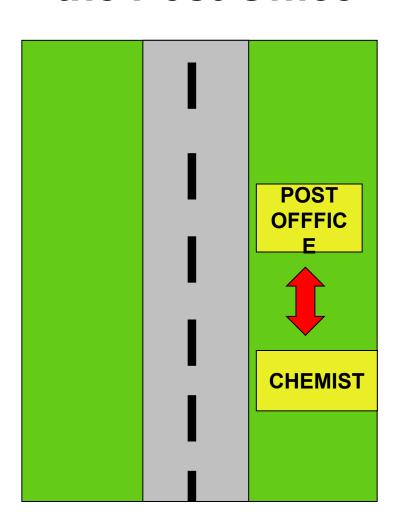

# Asking for and giving directions

- How do I get to....?

  Ho do I go to ...?



## Go along Go on / ahead the street Go straight on



# Go past | the Chemist Pass by



The Chemist is on the/your right

The Post Office is on the/your left

#### **Turn Left**



Take the <u>first</u> turning on the left



Take the <u>second</u> turning on the left

#### **Turn Right**



Take the <u>first</u> turning on the right



Take the <u>second</u> turning on the right

### Turn Right at the end of the street

#### **Cross** the street





### Go to the Traffic Lights



Go straight until you come to the *traffic lights* 

#### Roundabout



Go straight until you come to a *roundabout* and turn left / take the third exit

### The Chemist is next to the Post Office



## The Post Office is opposite the Chemist