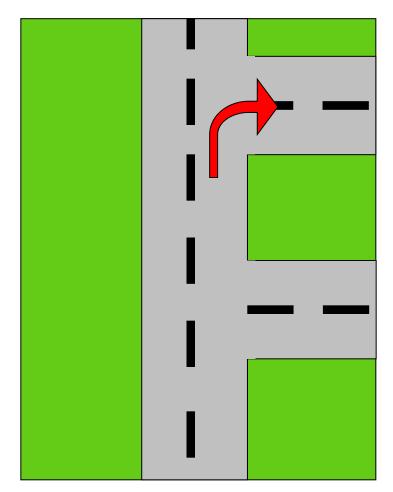

#### **Turn Right**

Take the <u>first</u> turning on the right

Take the <u>second</u> turning on the right