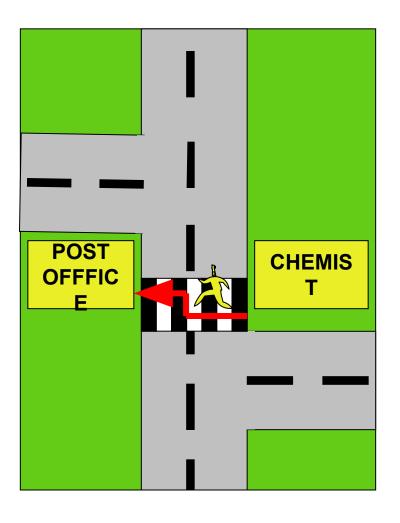

# Asking for and giving directions

- How do I get to....?

  Ho do I go to ...?



## Go along Go on / ahead the street Go straight on



# Go past | the Chemist Pass by



The Chemist is on the/your right

The Post Office is on the/your left

#### **Turn Left**



Take the <u>first</u> turning on the left



Take the <u>second</u> turning on the left

#### **Turn Right**



Take the <u>first</u> turning on the right



Take the <u>second</u> turning on the right

### Turn Right at the end of the street

#### **Cross** the street





### Go to the Traffic Lights



Go straight until you come to the *traffic lights* 

#### Roundabout



Go straight until you come to a *roundabout* and turn left / take the third exit

### The Chemist is next to the Post Office



## The Post Office is opposite the Chemist