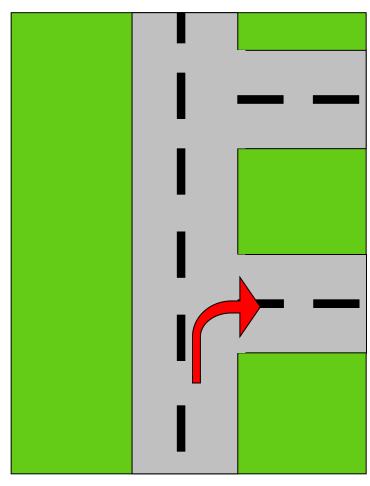

#### **Turn Right**

Take the <u>first</u> turning on the right

Take the <u>second</u> turning on the right