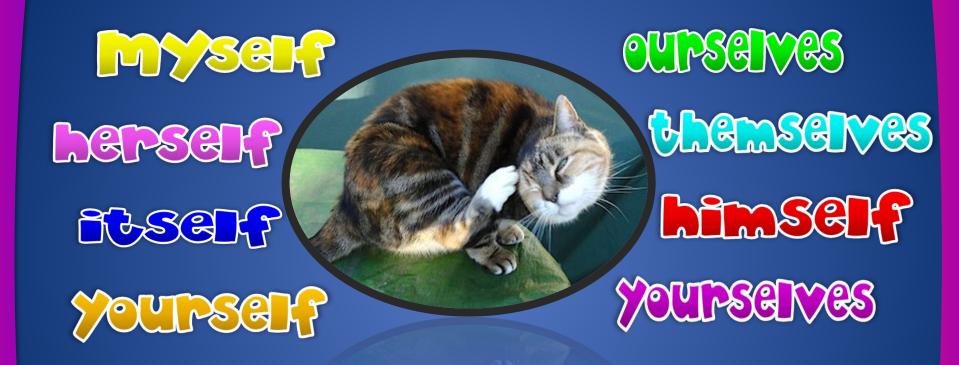

COURSEIVES

COURSEIVES

COURSEIVES

COURSEIVES

COURSEIVES

COURSEIVES

We can finish the project **ourselves**.

The cat scratched <u>itself</u>.