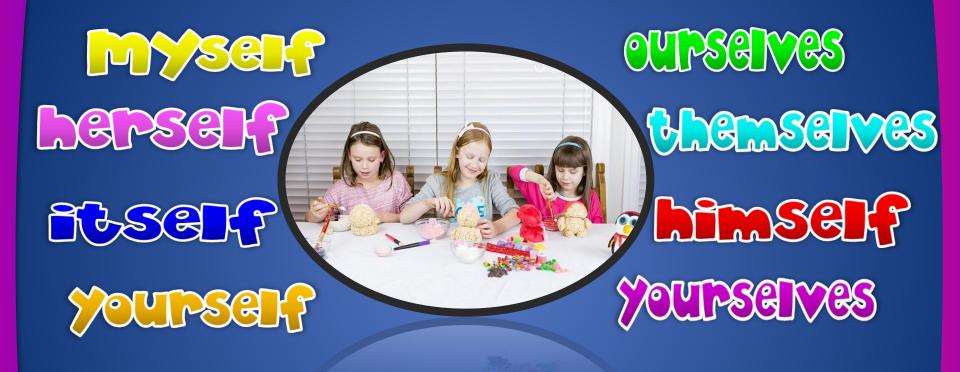

Why do you blame **yourself**?

The girls made the dolls themselves.

myself herself

BUSELF?

>>ourself

OUPSEIVES

themselves

himself