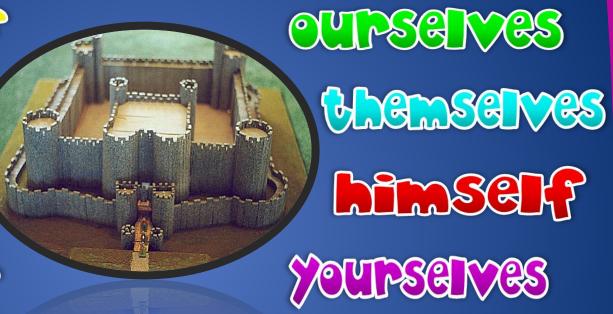

Sourself

Look at this model. We made it ourselves.

Be careful! Don't burn **yourself**!

CUPSEIVES

CHEMSEIVES

CHESEIVES

CHESEIVES

CHESEIVES

COURSEIVES

COURSEIVES

COURSEIVES

COURSEIVES

COURSEIVES

COURSEIVES

We can finish the project **ourselves**.

The cat scratched <u>itself</u>.