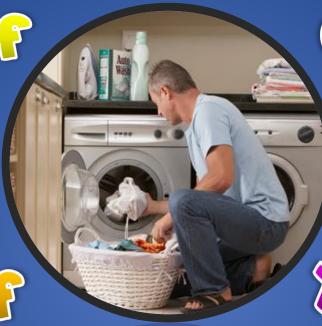

**YOURSETVES** 

He washed the clothes <u>himself</u>.

herself

Self

Yourself

The dog injured <u>itself</u>.

OUTPSETVES MYSELF herself themselves himself TUSEDIT **YOUTPSETVES** \*\*OUTPSELLE

She herself fixed the car.