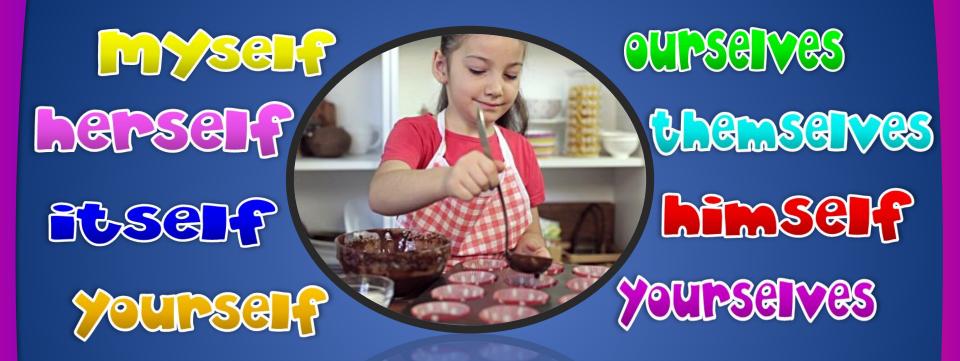

Bring me a mirror. I want to look at \_\_myself\_\_\_.

She made the cakes <u>herself</u>.

herself Self Yourself CUPSCIVES
Chaselves
Chinselves
Courselves

He hurt himself.

MYSELF Lepself Theself Yourself

CUPSEIVES
Chamselves
Chimself
Yourselves