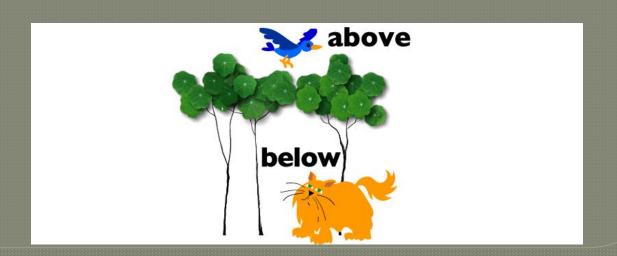

# Asking and Giving directions



### Where do you want to go?







### Prepositions of directions

1.In front of =



2. Behind =



3. On =



4. In =



### 5. Beside =



6. Between =



7. Opposite =



8. Above =

9. Below =



### 10. Next to =



#### 11. Across from =



12. Near =

13. Far =



#### Directions:

Turn left =



Go straight =



Turn right = <



For example: Go over a bridge.

### Asking directions

- How do I get to the KFC restaurant?
- Where is the Coffee Shop?
- Can you tell me where 7 eleven is?

Excuse me,

Pardon me,

I beg your pardon,

Sorry to trouble you, but



How do I get to the KFC restaurant?

Where is the coffee shop?

Can you tell me where 7 eleven is?

Excuse me, how do I get to the KFC restaurant? Pardon me, where is the Coffee Shop? I beg your pardon, can you tell me where 7 eleven is?

Sorry to trouble you, but where is the coffee

### Giving directions

- You can go straight and turn left.
- The Coffee Shop is next to the High School.
- 7 eleven is very near your house