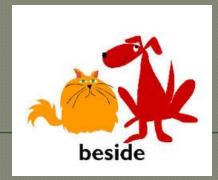

# Asking and Giving directions



### Where do you want to go?







### Prepositions of directions

1.In front of =



2. Behind =



3. On =



4. In =



### 5. Beside =



6. Between =



7. Opposite =



8. Above =

9. Below =



### 10. Next to =



#### 11. Across from =



12. Near =

13. Far =



#### Directions:

Turn left =



Go straight =



Turn right = <



For example: Go over a bridge.

### Asking directions

- How do I get to the KFC restaurant?
- Where is the Coffee Shop?
- Can you tell me where 7 eleven is?

Excuse me,

Pardon me,

I beg your pardon,

Sorry to trouble you, but



How do I get to the KFC restaurant?

Where is the coffee shop?

Can you tell me where 7 eleven is?

Excuse me, how do I get to the KFC restaurant? Pardon me, where is the Coffee Shop? I beg your pardon, can you tell me where 7 eleven is?

Sorry to trouble you, but where is the coffee

### Giving directions

- You can go straight and turn left.
- The Coffee Shop is