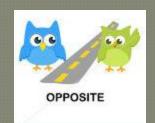

# Asking and Giving directions



### Where do you want to go?







### Prepositions of directions

1.In front of =



2. Behind =



3. On =



4. In =



### 5. Beside =



6. Between =



7. Opposite =



8. Above =

9. Below =



### 10. Next to =



#### 11. Across from =



12. Near =

13. Far =



#### Directions:

Turn left =



Go straight =



Turn right = <



For example: Go over a bridge.

### Asking directions

- How do I get to the KFC restaurant?
- Where is the Coffee Shop?
- Can you tell me where 7 eleven is?

Excuse me,

Pardon me,

I beg your pardon,

Sorry to trouble you, but



How do I get to the KFC restaurant?

Where is the coffee shop?

Can you tell me where 7 eleven is?

Excuse me, how do I get to the KFC restaurant? Pardon me, where is the Coffee Shop? I beg your pardon, can you tell me where 7 eleven is?

Sorry to trouble you, but where is the coffee

### Giving directions

- You can go straight and turn left.
- The Coffee Shop is next to the High School.
- 7 elev