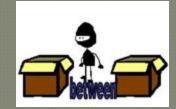

# Asking and Giving directions



### Where do you want to go?







### Prepositions of directions

1.In front of =



2. Behind =



3. On =



4. In =



### 5. Beside =



6. Between =



7. Opposite =



8. Above =

9. Below =



### 10. Next to =



#### 11. Across from =



12. Near =

13. Far =



#### Directions:

Turn left =



Go straight =



Turn right = <



For example: Go over a bridge.

### Asking directions

- How do I get to the KFC restaurant?
- Where is the Coffee Shop?
- Can you tell me where 7 eleven is?

Excuse me,

Pardon me,

I beg your pardon,

Sorry to trouble you, but



How do I get to the KFC restaurant?

Where is the coffee shop?

Can you tell me where 7 eleven is?

Excuse me, how do I get to the KFC restaurant? Pardon me, where is the Coffee Shop? I beg your pardon, can you tell me where 7 eleven is?

Sorry to trouble you, but where is the coffee

### Giving directions

- You can go straight and turn left.
- The Coffee Shop is next to the High