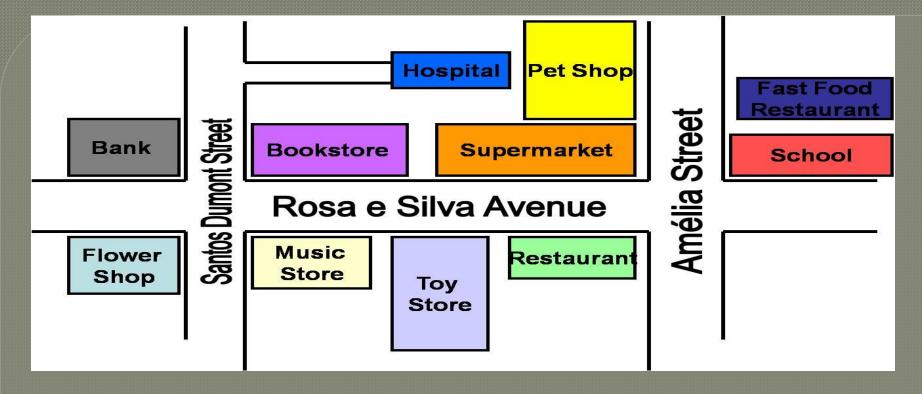

### Create full sentences with prepositions using the given hints: Example:

Hospital/Pet Shop: ....The Hospital is next to the Pet Shop....

- 1. Bank/ Flower Shop:
- 2. Restaurant/Rosa e Silva Avenue: .....
- 3. Toy Store/Music Store/Restaurant: .....
- 4. Fast Food Restaurant/School: .....
- 5. Bookstore/Supermarket: .....