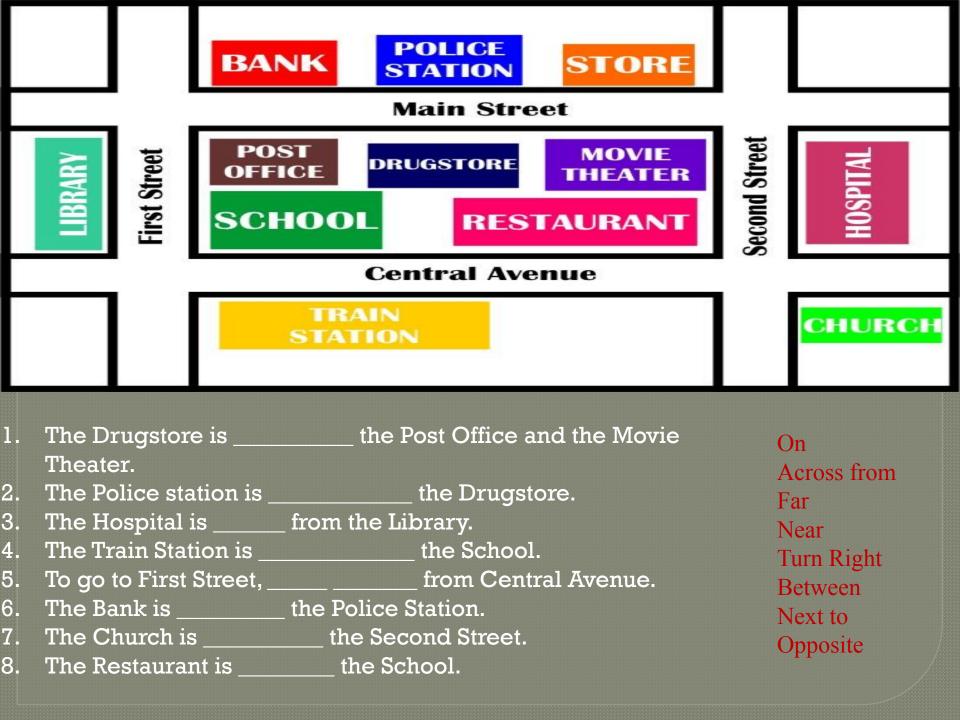

n, can you tell me where 7 eleven is?

Sorry to trouble you, but where is the coffee

### Giving directions

- You can go straight and turn left.
- The Coffee Shop is next to the High School.
- 7 eleven is very near your house.

Sure,

Of course,

Yes, why not?



You can go straight and turn left.

The Coffee Shop is next to the High School.

7 eleven is very near your house.

Sure, you can go straight and turn left.
Of course, the Coffee Shop is next to the High School.

Yes, why not? 7 eleven is very near your house.

### Say the preposition:



- 1. The car is in front the house.
- 2. The dog is **Qlext** the house.
- 3. The house is the tree and the dog.
- 4. The dog is belo the sun.
- 5. The house is **Wehin** the car.
- 6. The sun is above the dog.

### Fill in the prepositions:







### Create full sentences with prepositions using the given hints: Example:

Hospital/Pet Shop: ....The Hospital is next to the Pet Shop....

- 1. Bank/ Flower Shop:
- 2. Restaurant/Rosa e Silva Avenue: .....
- 3. Toy Store/Music Store/Restaurant: .....
- 4. Fast Food Restaurant/School: .....
- 5. Bookstore/Supermarket: .....

#### **Tulip Street**







#### **Rose Street**







**Lily Street** 

#### Read the directions and write the name of the places in the blanks

| 1.Excuse me,how can I go to the?                                                                                                                                                  | 5.Excuse me,how can I go to the?                                                                           |
|---------------------------