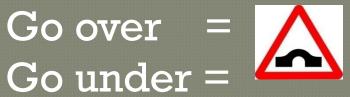

#### Directions:

Turn left =

Go straight =

Turn right = <

For example: Go over a bridge.