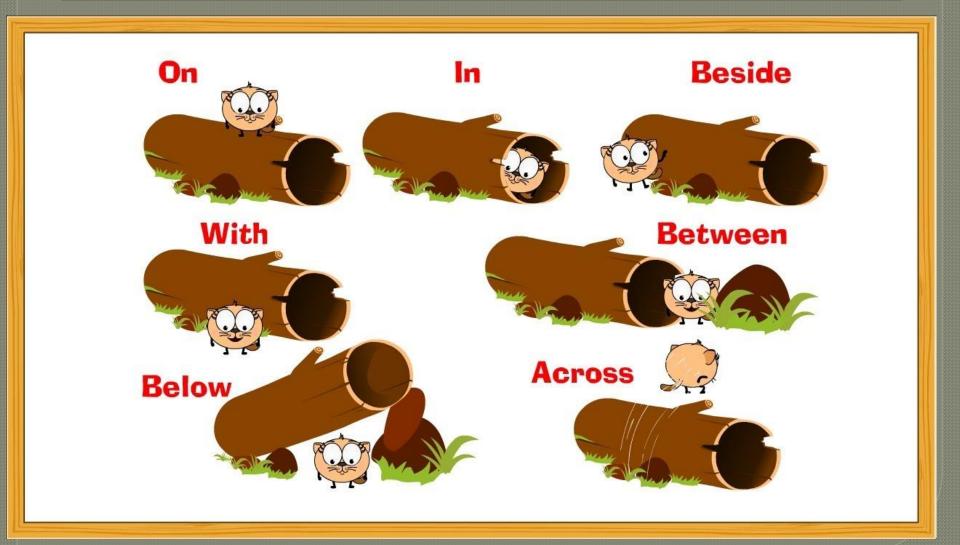

### 5. Beside =

6. Between =

7. Opposite =

8. Above =

9. Below =

### 10. Next to =

#### 11. Across from =

12. Near =

13. Far =