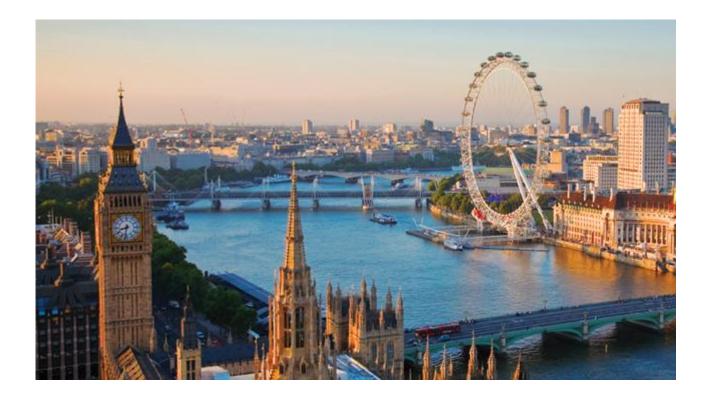

#### •What is the capital of the UK?

• What is the name of the famous clock in London?

# **•BIG BEN**

#### On what river does London stand?

# **•The Thames**

• What is the British Queen's name?

• How many parts are in the UK? Name them.

 What is the symbol of England?

the symbol of England is the red rose

the symbol of Scotland is the thistle

the symbol of Wales is the daffodil