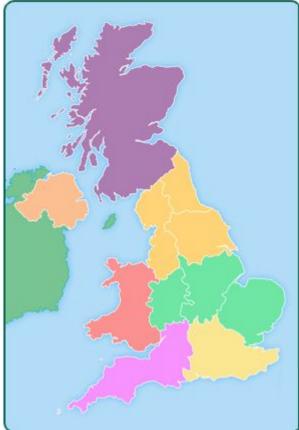

# **•The Thames**

• What is the British Queen's name?

• How many parts are in the UK? Name them.

 What is the symbol of England?

the symbol of England is the red rose

the symbol of Scotland is the thistle

the symbol of Wales is the daffodil