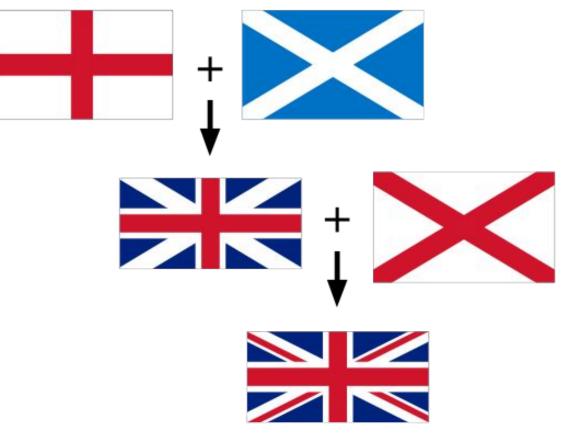

#### •What is Union Jack?

## Flag of the United Kingdor

What is the name of the famous detective who lived in Baker Street?