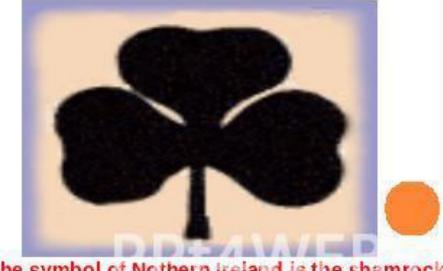

The symbol of Nothern Ireland is the shamrock

• When do the British celebrate Christmas?