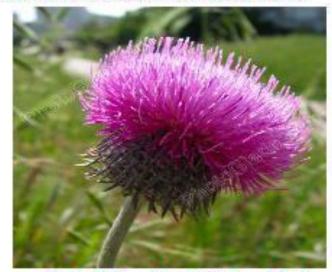

# **•The Thames**

• What is the British Queen's name?

• How many parts are in the UK? Name them.

 What is the symbol of England?

the symbol of England is the red rose

the symbol of Scotland is the thistle

the symbol of Wales is the daffodil