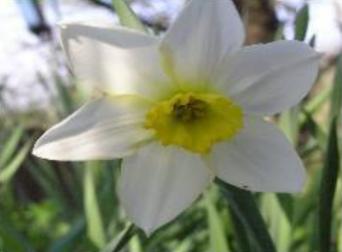

# **•The Thames**

• What is the British Queen's name?

• How many parts are in the UK? Name them.

 What is the symbol of England?

the symbol of England is the red rose

the symbol of Scotland is the thistle

the symbol of Wales is the daffodil