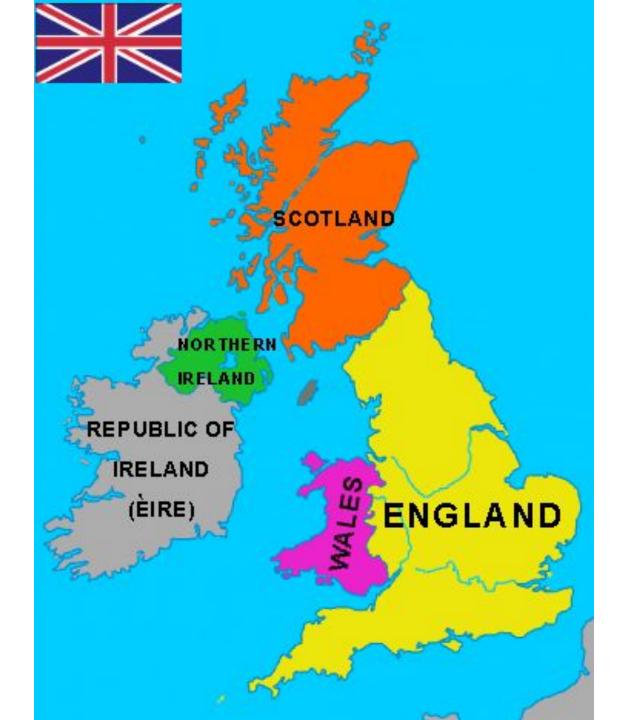

# **•The Thames**

• What is the British Queen's name?

• How many parts are in the UK? Name them.

 What is the symbol of England?

the symbol of England is the red rose

the symbol of Scotland is the thistle

the symbol of Wales is the daffodil