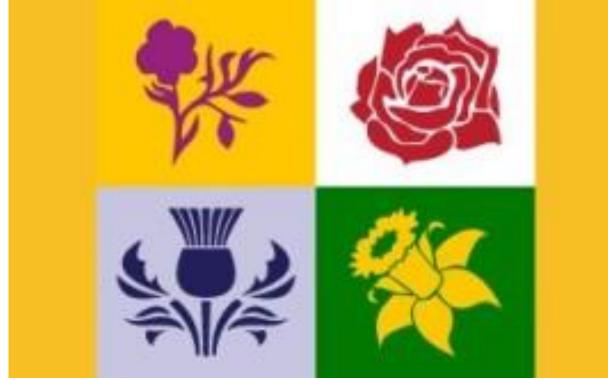

# **•The Thames**

• What is the British Queen's name?

• How many parts are in the UK? Name them.

 What is the symbol of England?

the symbol of England is the red rose

the symbol of Scotland is the thistle

the symbol of Wales is the daffodil

The symbol of Nothern Ireland is the shamrock

• When do the British celebrate Christmas?