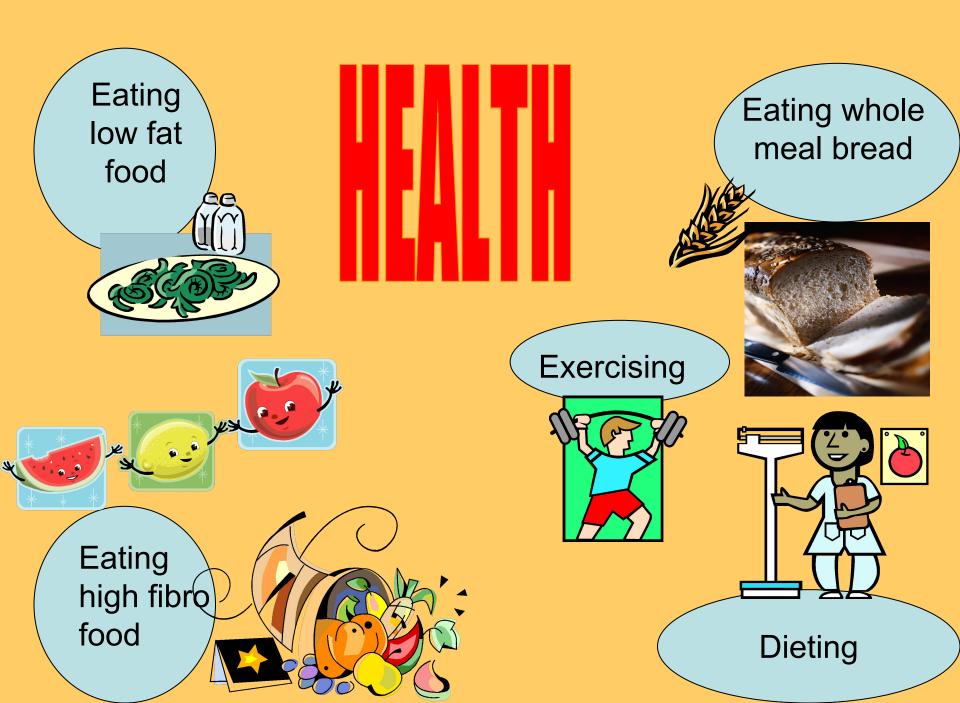

## What should you do to be healthy?

I think I should? I am sure I must? In my opinion I shouldn't? As far as me I mustn't?

#### Take care of YOU!