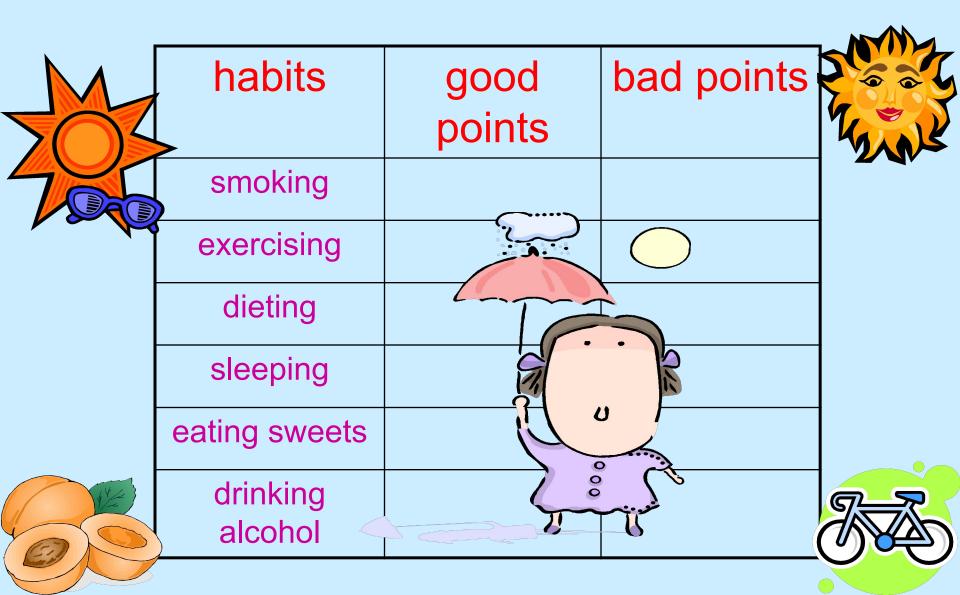

# Use the expressions to fill the table relaxing **httrad** Slow reac loss of memory **Yellow** tas teeth