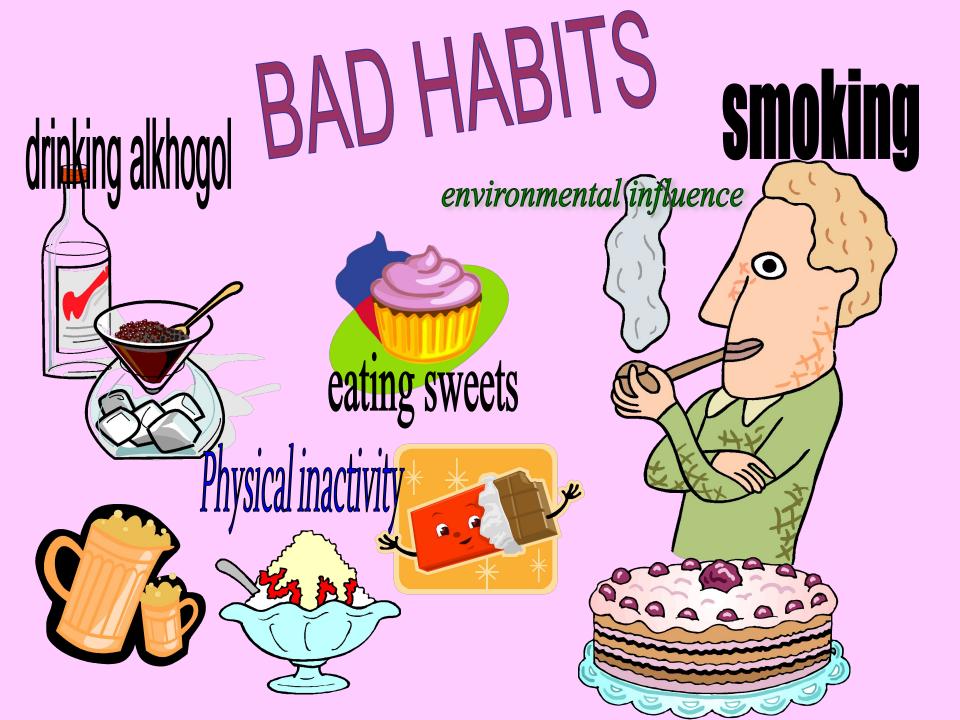

#### Why do these teenagers look nice and healthy?

smoke a lot exercise a little get enough vitamins sleep too much eat low – fat food drinking alcohol diet too much constantly snack

These teenagers look nice and healthy because they....