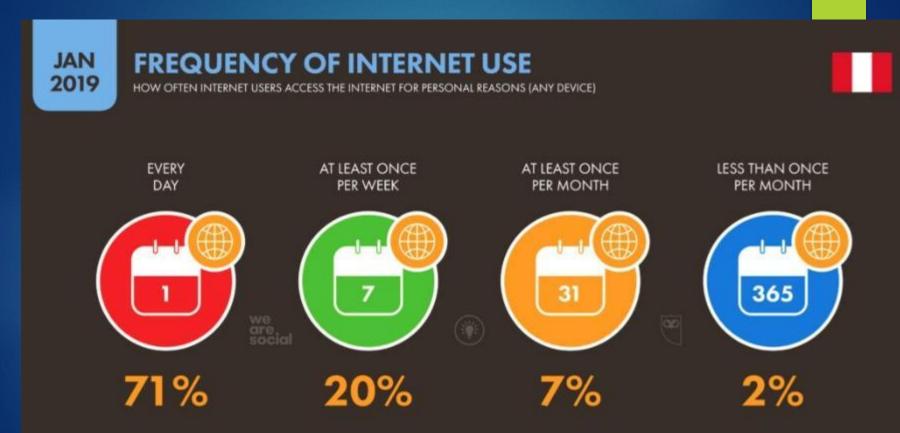

ocal and regional influencers. In order to gain trust between the audience in the region.

Some of our competitors in Peru: FXTM, Alpari, XM, XTB, FXPro, LiteForex, Pepperstone, TickMill, IqOption, Admiral Markets, Libertex, eToro, Binary.com, markets.com, HotForex, AvaTrade, 24options.com, iForex, Exness, InstaForex, Plus500. Most of them, working remotely with no phisycally presence in the country.

Having an office there or in another country of the region will move us an step over our competitors. As well, we need to focus on the online, offline campaigns and sales process.



## **Some Important Metrics**



## **Some Important Metrics**

JAN 2019

### **DEVICE USAGE**

PERCENTAGE OF THE ADULT POPULATION \* THAT USES EACH KIND OF DEVICE [SURVEY-BASED]



# **Some Important Metrics**



### Our proposal by clients segments

### For beginners

Get the service you deserve! We are an international broker and service is most important for us, so you will not get a sales manager, but a professional financial consultant.

By learning, you could earn profit from the market through an portfolio investment. Your personal financial adviser will tell you all about this. For traders

Trading is not an easy activity, so we are trying to make it more

We have introduced an innovative product specifically for you.

The profit from your trading will be many times more with the expense of investors who will happy to support profitable traders

### For investors

Invest in our portfolios. This product will allow you to diversify risks by investing in profitable managers.

A financial con