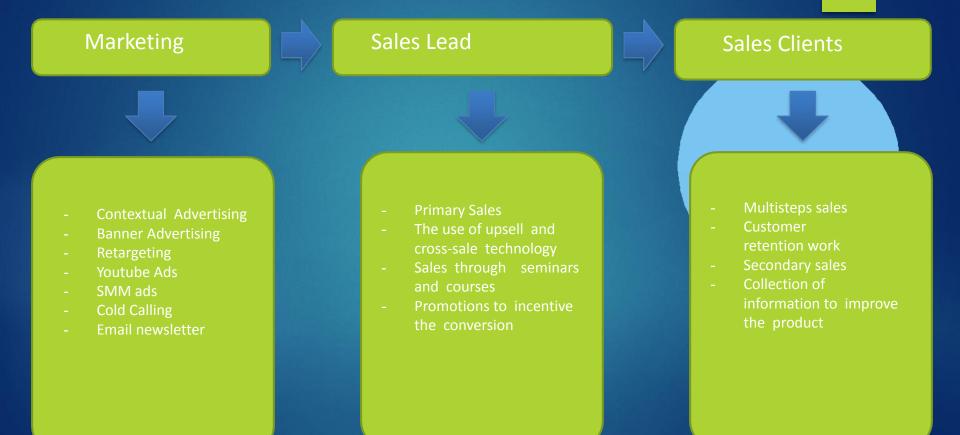

# The client attraction process

# The client attraction methods

### Sales

#### **Primarily Sales**

- Allow to break the ice and catch the client interest at trading or investing
- Open the door to future sales of products and increase the deposit

#### Multi-steps sales

Stimulate the creation of a product line

•

Allow you to increase customer deposits due to constant extra sales in the first three months

#### Retention

- Stimulates the client to attract friends
- and acquaintances
- Stimulate deposits even after losing
- Allows to extend the client life cycle
- and increase the deposit

#### **Secondary Sales**

- Brings back to life our cold base
- Increase volume of trade by calling and converting former customers and cold leads