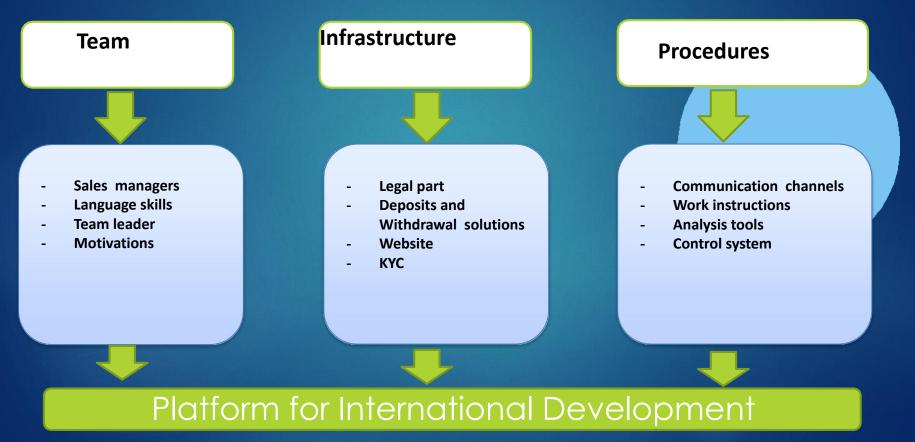

## Latin America Business Development

#### To start the business in Peru, we need: