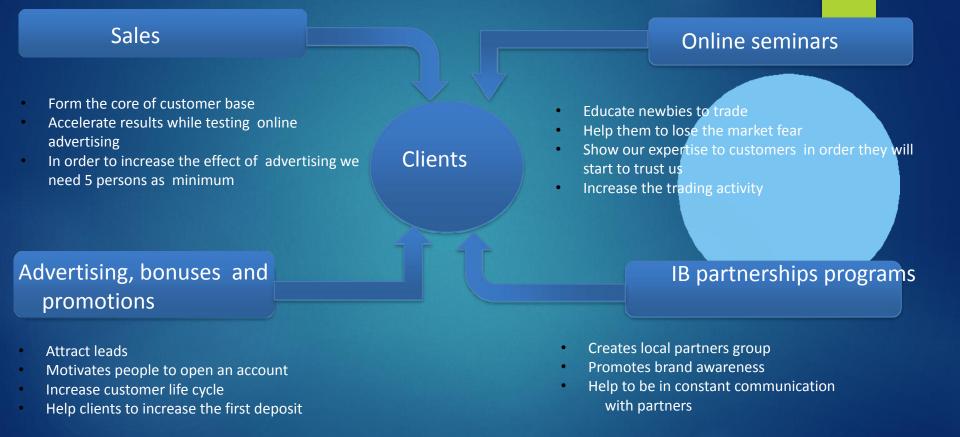

# The client attraction process

# The client attraction methods

### Sales

#### **Primarily Sales**

- Allow to break the ice and catch the client interest at trading or investing
- Open the door to future sales of products and increase the deposit

#### Multi-steps sales

Stimulate the creation of a product line

•

Allow you to increase customer deposits due to constant extra sales in the first three months

#### Retention

- Stimulates the client to attract friends
- and acquaintances
- Stimulate deposits even after losing
- Allows to extend the client life cycle
- and increase the deposit

#### **Secondary Sales**

- Brings back to life our cold base
- Increase volume of trade by calling and converting former customers and cold leads