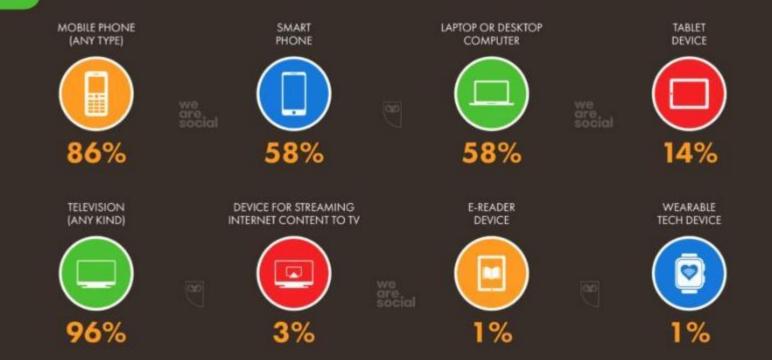

### **DEVICE USAGE**

PERCENTAGE OF THE ADULT POPULATION \* THAT USES EACH KIND OF DEVICE [SURVEY-BASED]