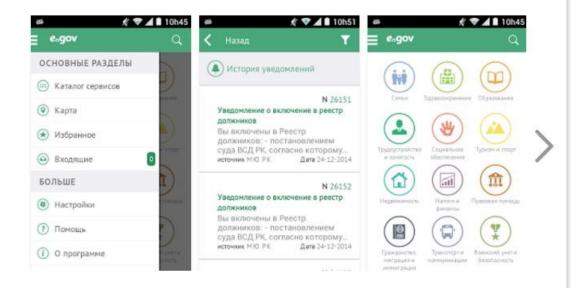

- After mobile app activating, the wide variety of services is available for user.
- Firstly, **Personal Mobile Cabinet.** This section is established for user's personal data viewing. In personal mobile cabinet a user can see the information of user's registration and real estate address, automobile, registered penalties for traffic code violation, and etc.
- Secondly, Service catalogue. There more than 50 state services are available for user, e.g. address reference, reference on convictions record, real estate, reservation of the turn in the queue at Public Service center (PSC), payment for mobile services and many other useful services. Hereafter this list will be enrich with new services. For the state services obtainment is necessary to have EDS. Mentioning that previously is need to apply EDS in mobile phone.
- List of the available Egov.kz mobile app services
- Thirdly, **Subscription on the notifications issuance**. Subscript on the obliged notifications obtainment is available by the PUSH, SMS or e-mail channels (by the choice) on the mobile phone, e.g. of documents readiness at PSC and in EGP, of traffic code violations sum for payment and many other.
- List of user's available notifications.
- Fourthly, **Objects map.** For viewing the nearest PSC, notaries, kindergartens and other objects there map in the mobile app is established. Soon there will be information of other socially significant facilities on the map.
- These and other possibilities are available for users of Mobile government. Hereafter in mobile app will be lead the works for extension of the sections that are needful for citizen.