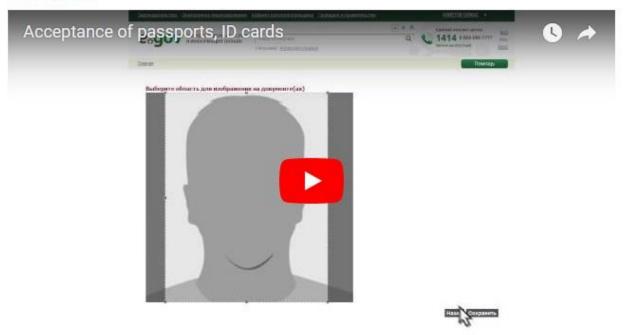

## Acceptance of passports, ID cards

← Pass to heading

### addressing to the State corporation:

for Astana, Almaty and Shymkent cities - untill 2 working days;

for regional centers - untill 4 working days

\*day of acception is not included in the service delivery terms

### Full name of service

Issuance of passports, Identification cards for citizens of the Republic of Kazakhstan

### Additionally

State service standard

You may check the document

Watch training video

Obtain a digital signature

## Learning video

## Result of the service delivery

Issue of passport and (or) identity card of the Republic of Kazakhstan citizen.