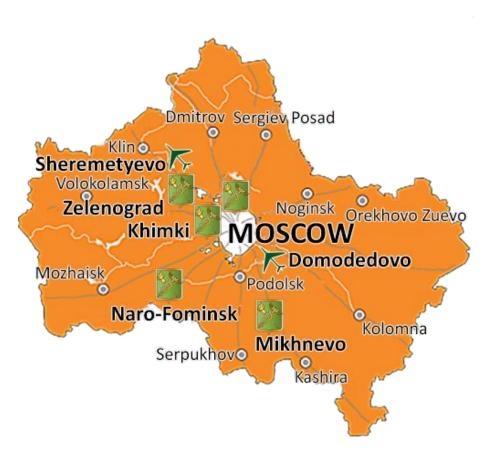

### Moscow region – soul of Russia

- Moscow region is consist of many towns with big history
- Most famous towns:
- Korolev (space research)
- Sergeev Posad (production of national toys)
- Zelenograd (science)
- Khimki (sport)