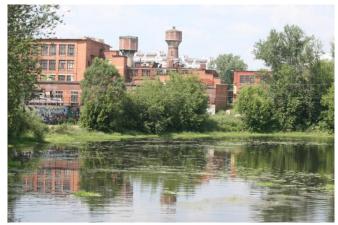

#### Ivanteevka

- It was founded in 1938
- Almost 80.000 citizens
- There was 1<sup>st</sup>
  production of paper in
  Russia
- Production of fabric