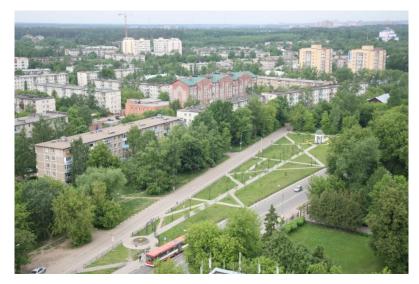

#### Ivanteevka

- It was founded in 1938
- Almost 80.000 citizens
- There was 1<sup>st</sup>
  production of paper in
  Russia
- Production of fabric