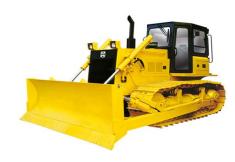

## **Building materials**

For building of this house are used different construction machines. Bulldozer is used for digging, but we use tower crane for work in height. few trucks are ordered for delivery of materials. Manual machiness were used for the construction. They are a concrete mixer and some others.