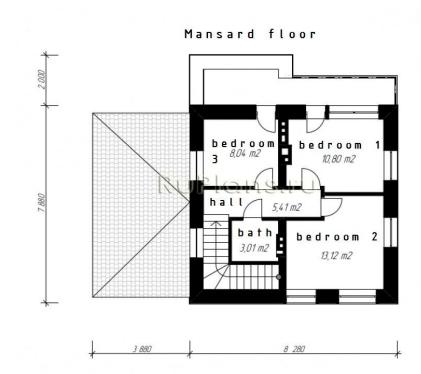

#### The floor plan

The house is a single-storey building with a mansard. The ground floor contains 6 rooms and terrace. There is a kitchen with a dining area, a join sanitary room, a garage, a hall, a tombour and a living room.

The mansard floor contains 5 rooms. A hallis located in the centerof the floor. Access bathroom is from to the hall. There are 3 bedrooms at floor, bedrooms 1 and 2 are located at the right of hall. Bedroom 3 is above the hall.