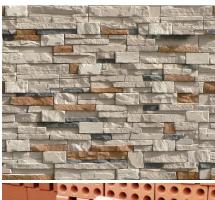

Now days we have a wide raige of better constraction materials. Exterior walls are made of decoration face stone. Roofe is cover metal tile. Summer house, terrais and benches near house are made of wood with special tritment. Partitiors are made of gypsum plasterboard in rooms and bricks in a toilet and a bathroom.