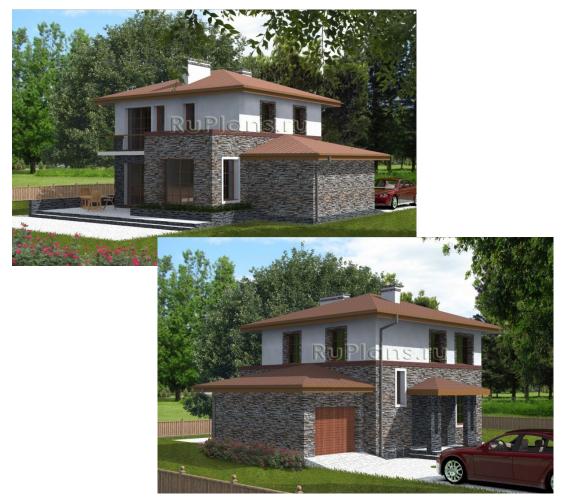

### The deseviption of facade

Viewed from the front there are windows on either side of door. In back of house is situated terrace. There is flue on the left of door and of the right down pipe. Under window second floor there is the garage. The roofe is multi-shape.

## Accomplishment

There are flowerbeds around house. There are some trees the right of the house. In front of the house there is car parking. In back front there are 2 benches and kitchen garden. If you want ypu can set play ground next to benches.