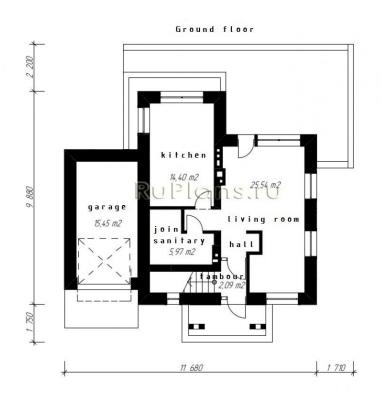

#### The floor plan

The house is a single-storey building with a mansard. The ground floor contains 6 rooms and terrace. There is a kitchen with a dining area, a join sanitary room, a garage, a hall, a tombour and a living room.

#### **Demenicons**

The lenth of the ground floor is 11,68 m

The width of the ground floor is 9,88 m

The hight of the ground floor is 3 m, but hight of the mansard is 2,5 m

The hight from floor to ceiling is 2,7 m

The total area is 103,83 m2 and the dwelling area is 90,36 m2 terrace area is 27,3 m2

The hight of the building is 5,7