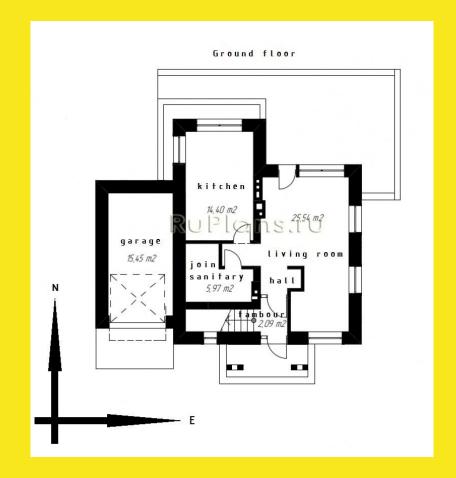

#### The floor plan

The house is a single-storey building with a mansard. The ground floor contains 6 rooms and terrace. There is a kitchen with a dining area, a join sanitary room, a garage, a hall, a tombour and a living room.

#### **Demenicons**

The lenth of the ground floor is 11,68 m

The width of the ground floor is 9,88 m

The hight of the ground floor is 3 m, but hight of the mansard is 2,5 m

The hight from floor to ceiling is 2,7 m

The total area is 103,83 m2 and the dwelling area is 90,36 m2 terrace area is 27,3 m2

The hight of the building is 5,7