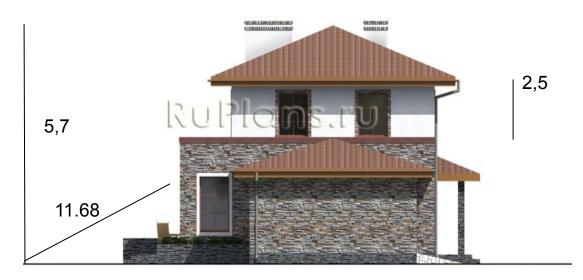

### The deseviption of facade

Viewed from the front there are windows on either side of door. In back of house is situated terrace. There is flue on the left of door and of the right down pipe. Under window second floor there is the garage. The roofe is multi-shape.

#### **Demenicons**

The lenth of the ground floor is 11,68 m

The width of the ground floor is 9,88 m

The hight of the ground floor is 3 m, but hight of the mansard is 2,5 m

The hight from floor to ceiling is 2,7 m

The total area is 103,83 m2 and the dwelling area is 90,36 m2 terrace area is 27,3 m2

The hight of the building is 5,7