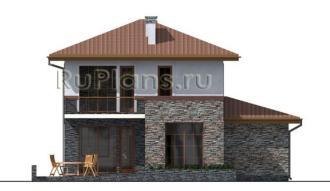

### The deseviption of facade

Viewed from the front there are windows on either side of door. In back of house is situated terrace. There is flue on the left of door and of the right down pipe. Under window second floor there is the garage. The roofe is multi-shape.