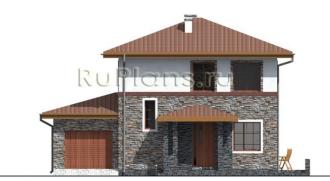

### The deseviption of facade

Viewed from the front there are windows on either side of door. In back of house is situated terrace. There is flue on the left of door and of the right down pipe. Under window second floor there is the garage. The roofe is multi-shape.