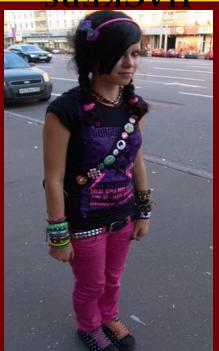

### **EMOS**

emotional, sensitive, shy, introverted. They are also associated with depression and suicide.
The main colours in clothes are black

- Typical skinhead warning signs
- Twenty hole zippered army boots
- ·Bald heads
- ·Lather jackets
- ·Tattoos with the pictures of swastika and
- other Nazi symbols
- Tight trousers