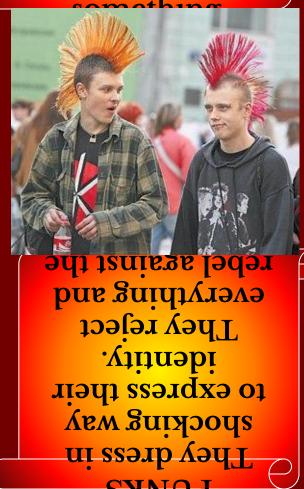

abountare is the Way to

# **Express**

Varir Individuality"

учитель английского языка Корнилова Наталья Геннадьевна МБОУ «ДСОШ №3» Г.Дятьково