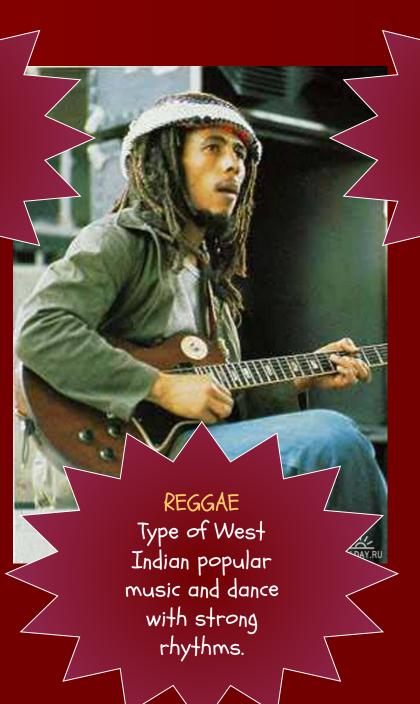

A young person

who wears
a leather jacket,
army boots
and a cowboy hat.
He is associated
with

Some classify these types of people like drug users and rock and roll fans.
Their behaviors differ

The majority of them are patriotic reggae and football fans, and very interested in