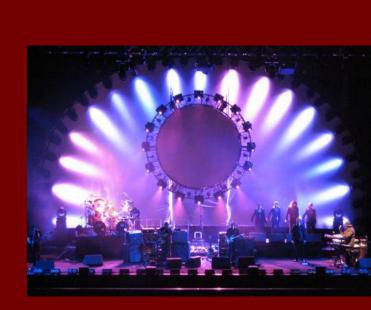

music groups whose succes

Sex pistols — angry rude loud when punk went out of fashi anti-social ... They started revolutions in both music and fashion.

Pink Floyd —the musicians were the first to use light effects, slide projectors at the performances