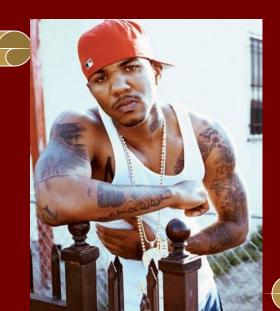

RAPPERS
All persons who
listen
to rap (or read it).
They often wear
caps,
T-shirts and baggy
trousers

magical.

HACKERS

They are the computer community.
People with deep understanding of their computers with deep of their computers.

# What is a Rapper like?

Rappers usually have short hair dresses though short African plaits, dreadlocks are popular too. Rappers like to wear sport style of clothes: caps, T-shorts, jackets with hoods. Rich rappers wear a lot of very expensive gold jewelry with diamonds. Often the price of such things can be equal to the price of houses.