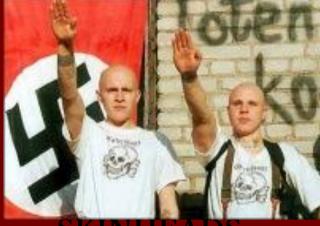

### **EMOS**

emotional, sensitive, shy, introverted. They are also associated with depression and suicide.
The main colours in clothes are black

- Typical skinhead warning signs
- Twenty hole zippered army boots
- ·Bald heads
- ·Lather jackets
- ·Tattoos with the pictures of swastika and
- other Nazi symbols
- Tight trousers