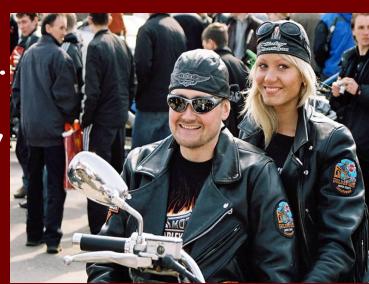

# What is a biker like?

A biker in Russia prefers a heavy bike like Harley Davidson and a leather jacket. But besides a real biker has his own values and beliefs as a biker of the USA has. Some people consider bikers to be aggressive. But in most cases they have only threatening appearance.