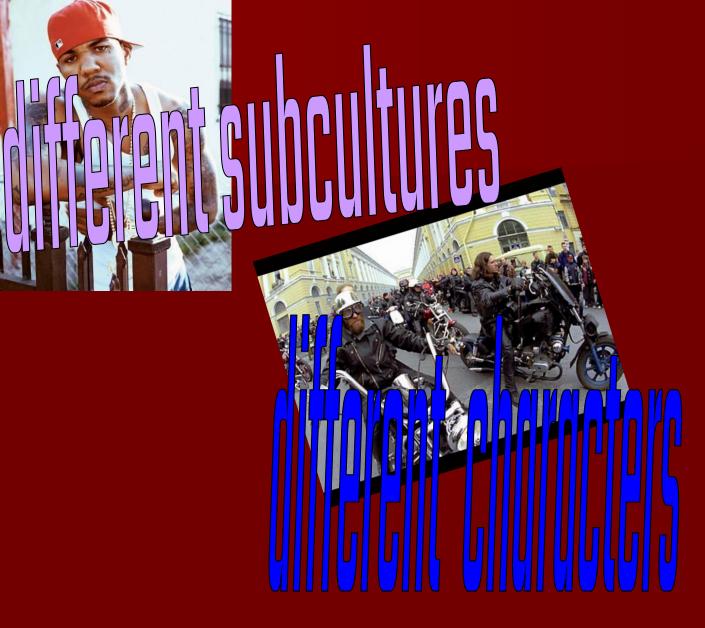

# What is a Rapper like?

Rappers usually have short hair dresses though short African plaits, dreadlocks are popular too. Rappers like to wear sport style of clothes: caps, T-shorts, jackets with hoods. Rich rappers wear a lot of very expensive gold jewelry with diamonds. Often the price of such things can be equal to the price of houses.

# What is a biker like?

A biker in Russia prefers a heavy bike like Harley Davidson and a leather jacket. But besides a real biker has his own values and beliefs as a biker of the USA has. Some people consider bikers to be aggressive. But in most cases they have only threatening appearance.