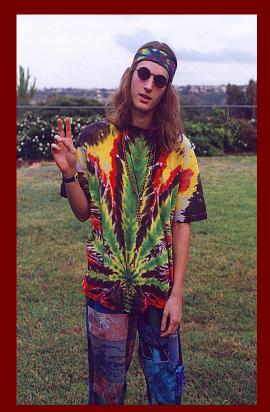

# What is a hippie like?

It is not so difficult to look like a traditional hippie ~ a pair of worn-out blue jeans, long hair tied with strings and a couple of decorative chains. They have noticed that if you are wearing your long hair and your jeans are old, you have easier time on the road.