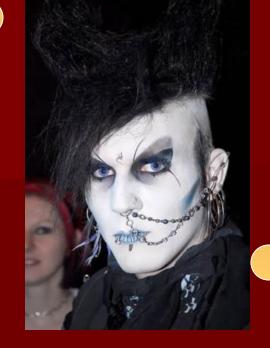

GOTHS
The members of this subculture gather together to read
Bram Stoker about the end of the world

All persons who ride
2 or 3
and who
identify themselves
with
substitutes

warehouse.

They use computer-made, synthesized music synthesized music to create massive all-night dance parties in empty