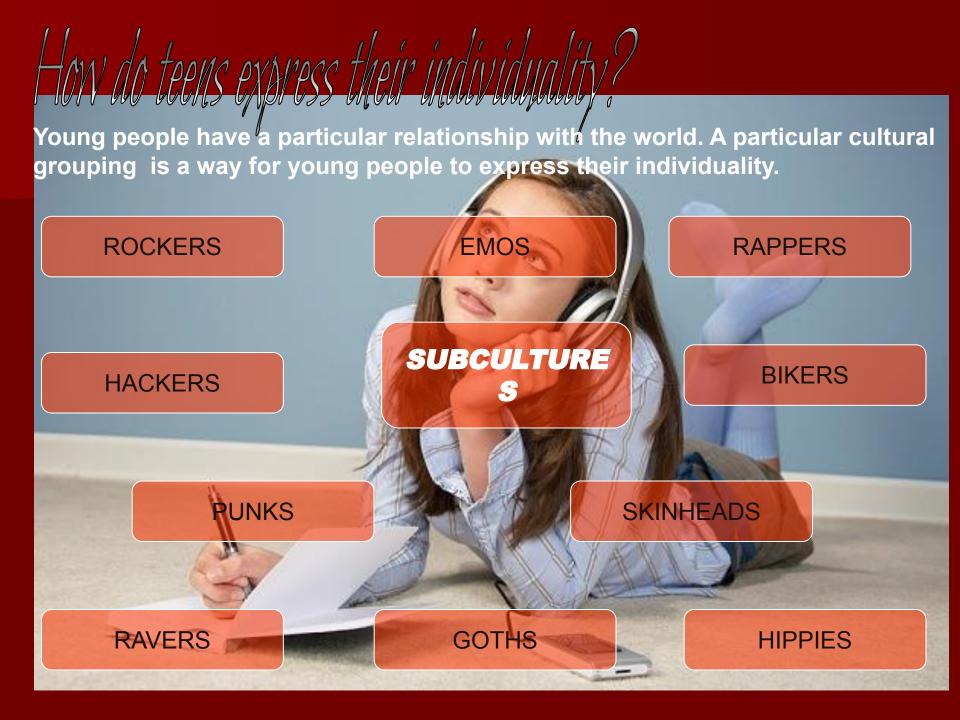

# The common elements of a subculture include:

- 1) relatively unique values and norms,
- 2) separate channels of communication,
- 3) a special slang not shared with society,
- 4) a sense of primary group belonging seen in the use of 'us' and 'them',
- 5) unique styles and fads,
- 6) a hierarchy of social patterns that clarify the criteria for prestige and leadership,
- 7) receptivity to the charisma of leaders and gratification of special unmet needs.

A young person

who wears
a leather jacket,
army boots
and a cowboy hat.
He is associated
with

Some classify these types of people like drug users and rock and roll fans.
Their behaviors differ

The majority of them are patriotic reggae and football fans, and very interested in

GOTHS
The members of this subculture gather together to read
Bram Stoker about the end of the world

All persons who ride
2 or 3
and who
identify themselves
with
substitutes

warehouse.

They use computer-made, synthesized music synthesized music to create massive all-night dance parties in empty

RAPPERS
All persons who
listen
to rap (or read it).
They often wear
caps,
T-shirts and baggy
trousers

magical.

HACKERS

They are the computer community.
People with deep understanding of their computers with deep of their computers.

### **EMOS**

emotional, sensitive, shy, introverted. They are also associated with depression and suicide.
The main colours in clothes are black

- Typical skinhead warning signs
- Twenty hole zippered army boots
- ·Bald heads
- ·Lather jackets
- ·Tattoos with the pictures of swastika and
- other Nazi symbols
- Tight trousers