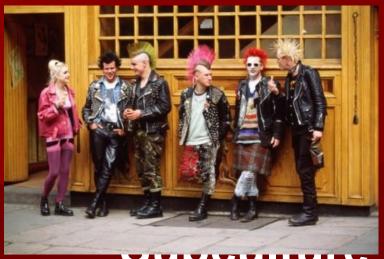

A young person

who wears
a leather jacket,
army boots
and a cowboy hat.
He is associated
with

Some classify these types of people like drug users and rock and roll fans.
Their behaviors differ

The majority of them are patriotic reggae and football fans, and very interested in