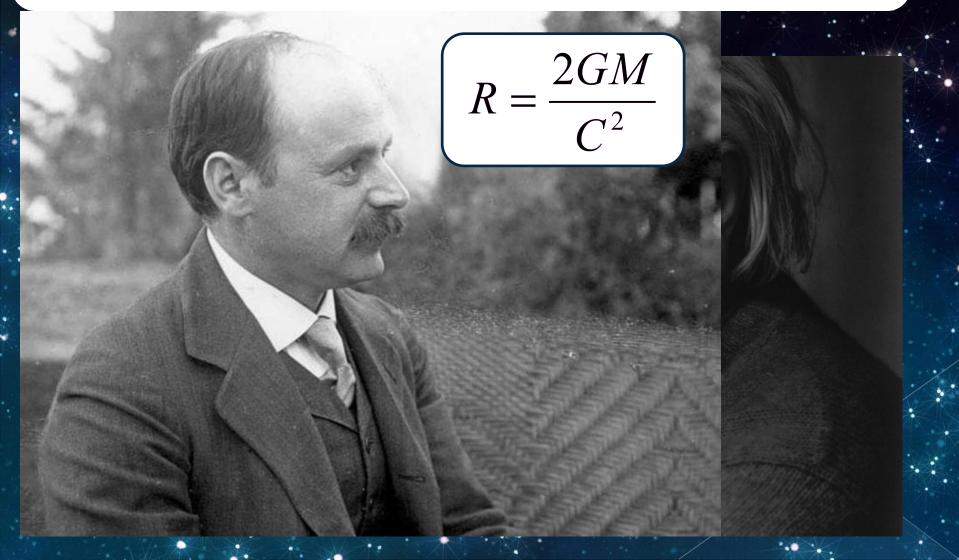

# Karl Schwarzschild continued the study of black holes

#### Singularity

Black Hole, also a Singularity, pies the central within the Horizon.

rtzchild Radius s the distance a Black Hole pe velocity from ole equals the ht.