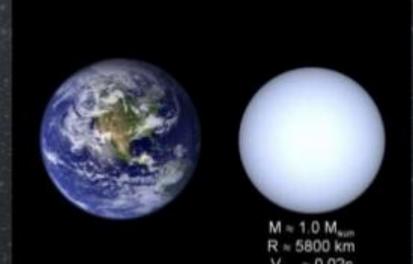

## White Dwarf

### What is a white dwarf?

Is a stella remnant composed mostly of electrondegenerate matter. They are very dense; a white dwarf's mass is comparable to that of the Sun, and its volume is comparable to that of the Earth.