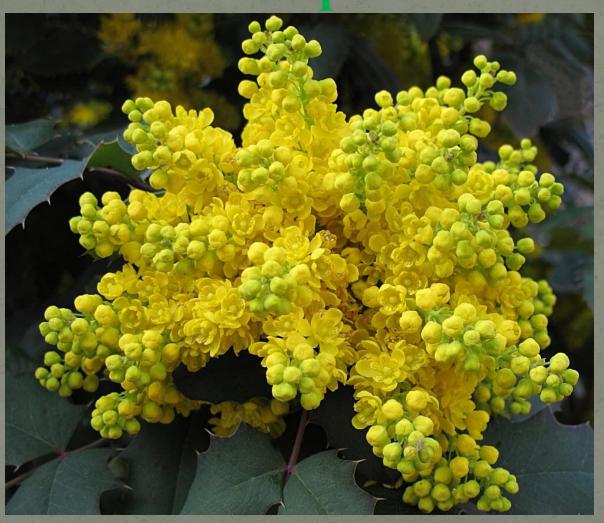

### Oregon





### Flag of Oregon





1859



#### The state animal symbol is a Canadian beaver



# The state planet symbol is a Mahonia aquifolium



## Interesting facts about Oregon

- Other name of the Oregon is "The Beaver State"
- Oregon is the only USA state that has two-sided flag. On one side depicts the state seal and on the reverse side of the beaver, the symbol of the state
- Oregon has got the smallest park in the world: Mill Ends Park in Portland
- The American version of the film "The ring 2" was filmed in Oregon

## The sights of Oregon The sights of Oregon Forest Park

Mount - Hood



**Well Thor** 





**Canon Beach** 



### Thank you for your attention