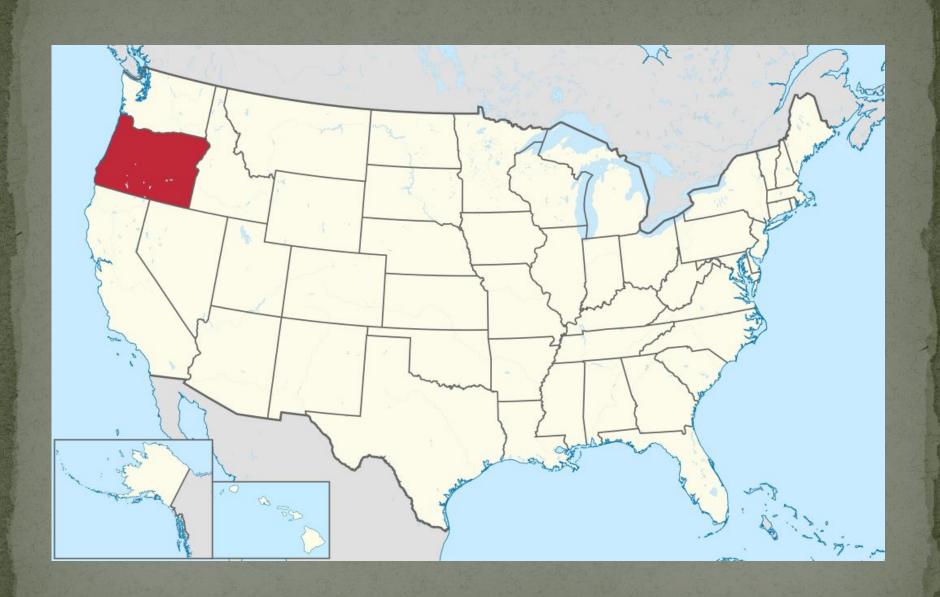

### Oregon





### Flag of Oregon





1859



#### The state animal symbol is a Canadian beaver



# The state planet symbol is a Mahonia aquifolium



## Interesting facts about Oregon

- Other name of the Oregon is "The Beaver State"
- Oregon is the only USA state that has two-sided flag. On one side depicts the state seal and on the reverse side of the beaver, the symbol of the state
- Oregon has got the smallest park in the world: Mill Ends Park in Portland
- The American version of the film "The ring 2" was filmed in Oregon

## The sights of Oregon The sights of Oregon Forest Park

Mount - Hood



**Well Thor** 





**Canon Beach** 



### Thank you for your attention