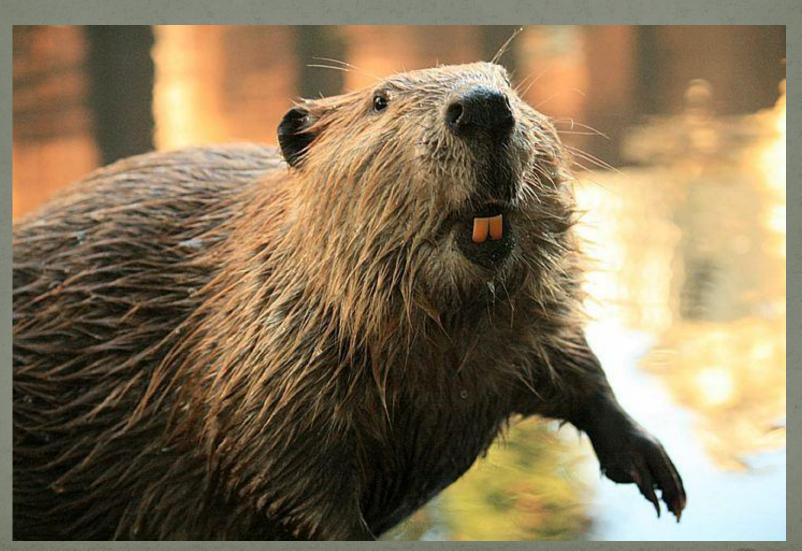

#### The state animal symbol is a Canadian beaver

## Interesting facts about Oregon

- Other name of the Oregon is "The Beaver State"
- Oregon is the only USA state that has two-sided flag. On one side depicts the state seal and on the reverse side of the beaver, the symbol of the state
- Oregon has got the smallest park in the world: Mill Ends Park in Portland
- The American version of the film "The ring 2" was filmed in Oregon